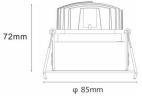

## **COMBO Accessories**

Lavov Combo trim Round Fixed Decorative Round; with the following finishes: Black trim & yellow glass made in Die Cast Aluminum.

| Item code    | 86.D008.2711.02   |
|--------------|-------------------|
| Product type | Indoor            |
| Category     | Downlights        |
| Family       | СОМВО             |
| Subfamily    | COMBO Accessories |
| Pictograms   |                   |