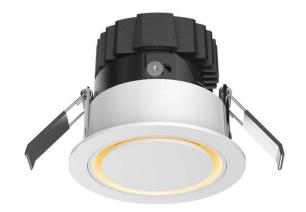

## **COMBO Accessories**

Lavov Combo trim Round Fixed Decorative Round; with the following finishes: Black trim & yellow glass made in Die Cast Aluminum.

| Item code    | 86.D008.2711.02   |
|--------------|-------------------|
| Product type | Indoor            |
| Category     | Downlights        |
| Family       | СОМВО             |
| Subfamily    | COMBO Accessories |
| Pictograms   |                   |