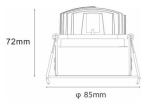

## **COMBO Accessories**

Lavov Combo trim Round Fixed Decorative Round; with the following finishes: White trim & cyan glass made in Die Cast Aluminum.

| Item code    | 86.D008.2811.01   |
|--------------|-------------------|
| Product type | Indoor            |
| Category     | Downlights        |
| Family       | сомво             |
| Subfamily    | COMBO Accessories |
| Pictograms   |                   |