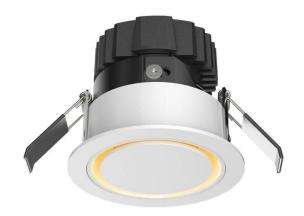

## **COMBO Accessories**

Lavov Combo trim Round Fixed Decorative Round; with the following finishes: White trim & cyan glass made in Die Cast Aluminum.

| Item code    | 86.D008.2811.01   |
|--------------|-------------------|
| Product type | Indoor            |
| Category     | Downlights        |
| Family       | сомво             |
| Subfamily    | COMBO Accessories |
| Pictograms   |                   |