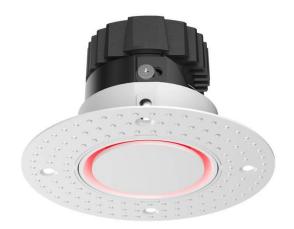

## **COMBO Accessories**

Lavov Combo trim Round Fixed -Trimless-Decorative Round; with the following finishes: White trim & green glass made in Die Cast Aluminum.

| Item code    | 86.D008.2910.01   |
|--------------|-------------------|
| Product type | Indoor            |
| Category     | Downlights        |
| Family       | СОМВО             |
| Subfamily    | COMBO Accessories |
|              |                   |