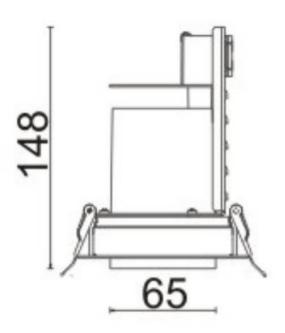

## **Scheme**

| Product                     |                |
|-----------------------------|----------------|
| Real power (W)              | 18             |
| Real luminous flux (Lm)     | 1530           |
| Luminous efficiency (Lm/W)  | 85             |
| Beam angle (º)              | 12             |
| Life time (h)               | 50000 h L80B10 |
| IP                          | 20             |
| Electrical class insulation | Clas II        |
| Colour                      | White          |
| Control gear included       | Yes            |
| Control gear                | ON/OFF         |
| Flicker Free                | Yes            |
| Light source                | LED            |
| Type of LED                 | СОВ            |
| Colour temperature (K)      | 3000           |
| Colour consistency (SDCM)   | SDCM<3         |
| CRI                         | 80             |