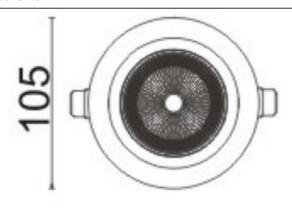

## **Scheme**

| Product                     |                |
|-----------------------------|----------------|
| Real power (W)              | 18             |
| Real luminous flux (Lm)     | 1530           |
| Luminous efficiency (Lm/W)  | 85             |
| Beam angle (º)              | 12             |
| Life time (h)               | 50000 h L80B10 |
| IP                          | 20             |
| Electrical class insulation | Clas II        |
| Colour                      | White          |
| Control gear included       | Yes            |
| Control gear                | ON/OFF         |
| Flicker Free                | Yes            |
| Light source                | LED            |
| Type of LED                 | СОВ            |
| Colour temperature (K)      | 3000           |
| Colour consistency (SDCM)   | SDCM<3         |
| CRI                         | 80             |