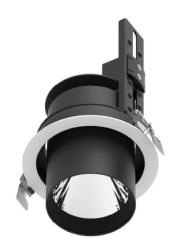

## **D-TUBE**

Lavov Downlights from the family D-TUBE , power 18  $\mbox{W}$  and CRI 80 with an optic 12 degrees made in Die Cast Aluminum finished in White with a real lumen output of 1530lm and an efficiency of 85lm/W. ON/OFF driver.

## **Scheme**

| Product                     |                |
|-----------------------------|----------------|
| Real power (W)              | 18             |
| Real luminous flux (Lm)     | 1530           |
| Luminous efficiency (Lm/W)  | 85             |
| Beam angle (º)              | 12             |
| Life time (h)               | 50000 h L80B10 |
| IP                          | 20             |
| Electrical class insulation | Clas II        |
| Colour                      | White          |
| Control gear included       | Yes            |
| Control gear                | ON/OFF         |
| Flicker Free                | Yes            |
| Light source                | LED            |
| Type of LED                 | СОВ            |
| Colour temperature (K)      | 3000           |
| Colour consistency (SDCM)   | SDCM<3         |
| CRI                         | 80             |