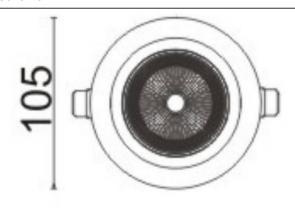

## **D-TUBE**

Lavov Downlights from the family D-TUBE , power 18  $\mbox{W}$  and CRI 80 with an optic 12 degrees made in Die Cast Aluminum finished in White with a real lumen output of 1530lm and an efficiency of 85lm/W. DALI driver.