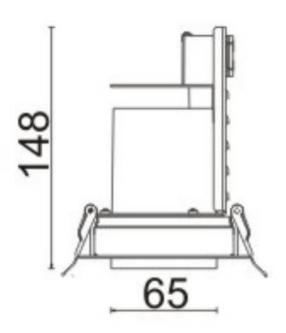

## **D-TUBE**

Lavov Downlights from the family D-TUBE , power 18  $\mbox{W}$  and CRI 80 with an optic 12 degrees made in Die Cast Aluminum finished in White with a real lumen output of 1530lm and an efficiency of 85lm/W. DALI driver.