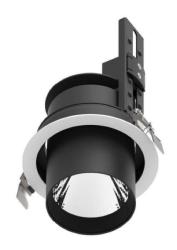

## **D-TUBE**

Lavov Downlights from the family D-TUBE , power 18  $\mbox{W}$  and CRI 80 with an optic 12 degrees made in Die Cast Aluminum finished in Black with a real lumen output of 1530lm and an efficiency of 85lm/W. DALI driver.