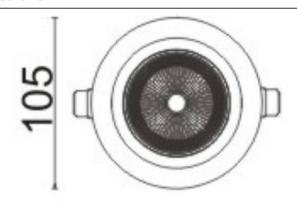

## **Scheme**

| Product                     |                |
|-----------------------------|----------------|
| Real power (W)              | 18             |
| Real luminous flux (Lm)     | 1530           |
| Luminous efficiency (Lm/W)  | 85             |
| Beam angle (º)              | 12             |
| Life time (h)               | 50000 h L80B10 |
| IP                          | 20             |
| Electrical class insulation | Clas II        |
| Colour                      | Black          |
| Control gear included       | Yes            |
| Control gear                | DALI           |
| Flicker Free                | Yes            |
| Light source                | LED            |
| Type of LED                 | СОВ            |
| Colour temperature (K)      | 3000           |
| Colour consistency (SDCM)   | SDCM<3         |
| CRI                         | 80             |