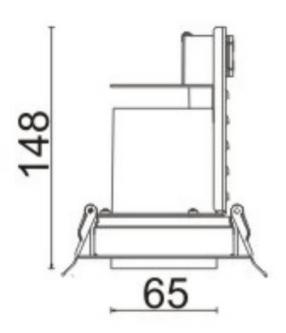

## **Scheme**

| Product                     |                |
|-----------------------------|----------------|
| Real power (W)              | 18             |
| Real luminous flux (Lm)     | 1530           |
| Luminous efficiency (Lm/W)  | 85             |
| Beam angle (º)              | 12             |
| Life time (h)               | 50000 h L80B10 |
| IP                          | 20             |
| Electrical class insulation | Clas II        |
| Colour                      | Black          |
| Control gear included       | Yes            |
| Control gear                | DALI           |
| Flicker Free                | Yes            |
| Light source                | LED            |
| Type of LED                 | СОВ            |
| Colour temperature (K)      | 3000           |
| Colour consistency (SDCM)   | SDCM<3         |
| CRI                         | 80             |