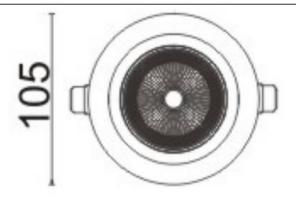

--|
| Real power (W)              | 18             |
| Real luminous flux (Lm)     | 1530           |
| Luminous efficiency (Lm/W)  | 85             |
| Beam angle (º)              | 24             |
| Life time (h)               | 50000 h L80B10 |
| IP                          | 20             |
| Electrical class insulation | Clas II        |
| Colour                      | White          |
| Control gear included       | Yes            |
| Control gear                | ON/OFF         |
| Flicker Free                | Yes            |
| Light source                | LED            |
| Type of LED                 | СОВ            |
| Colour temperature (K)      | 3000           |
| Colour consistency (SDCM)   | SDCM<3         |
| CRI                         | 80             |

## Scheme