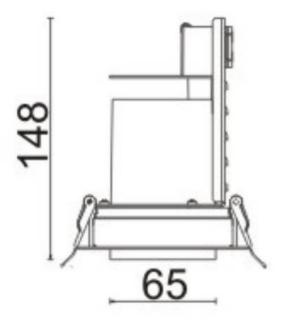

|
| Real power (W)              | 18             |
| Real luminous flux (Lm)     | 1530           |
| Luminous efficiency (Lm/W)  | 85             |
| Beam angle (º)              | 24             |
| Life time (h)               | 50000 h L80B10 |
| IP                          | 20             |
| Electrical class insulation | Clas II        |
| Colour                      | White          |
| Control gear included       | Yes            |
| Control gear                | ON/OFF         |
| Flicker Free                | Yes            |
| Light source                | LED            |
| Type of LED                 | СОВ            |
| Colour temperature (K)      | 3000           |
| Colour consistency (SDCM)   | SDCM<3         |
| CRI                         | 80             |

## Scheme