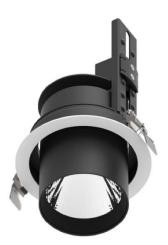

## D-TUBE

Lavov Downlights from the family D-TUBE ,power 18 W and CRI 80 with an optic 24 degrees made in Die Cast Aluminum finished in White with a real lumen output of 1530lm and an efficiency of 85lm/W. ON/OFF driver.