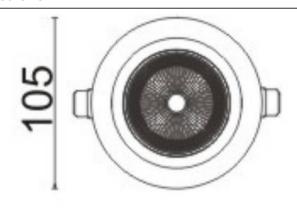

## **D-TUBE**

Lavov Downlights from the family D-TUBE , power 18  $\mbox{W}$  and CRI 80 with an optic 24 degrees made in Die Cast Aluminum finished in Black with a real lumen output of 1530lm and an efficiency of 85lm/W. ON/OFF driver.

## **Scheme**

| Product                     |                |
|-----------------------------|----------------|
| Real power (W)              | 18             |
| Real luminous flux (Lm)     | 1530           |
| Luminous efficiency (Lm/W)  | 85             |
| Beam angle (º)              | 24             |
| Life time (h)               | 50000 h L80B10 |
| IP                          | 20             |
| Electrical class insulation | Clas II        |
| Colour                      | Black          |
| Control gear included       | Yes            |
| Control gear                | ON/OFF         |
| Flicker Free                | Yes            |
| Light source                | LED            |
| Type of LED                 | СОВ            |
| Colour temperature (K)      | 3000           |
| Colour consistency (SDCM)   | SDCM<3         |
| CRI                         | 80             |