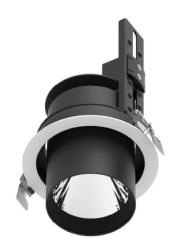

## **D-TUBE**

Lavov Downlights from the family D-TUBE , power 18  $\mbox{W}$  and CRI 80 with an optic 24 degrees made in Die Cast Aluminum finished in Black with a real lumen output of 1530lm and an efficiency of 85lm/W. ON/OFF driver.