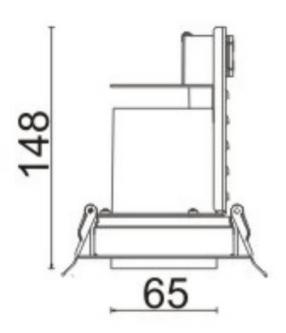

## **D-TUBE**

Lavov Downlights from the family D-TUBE , power 18  $\mbox{W}$  and CRI 80 with an optic 24 degrees made in Die Cast Aluminum finished in Black with a real lumen output of 1530lm and an efficiency of 85lm/W. ON/OFF driver.

## **Scheme**

| Product                     |                |
|-----------------------------|----------------|
| Real power (W)              | 18             |
| Real luminous flux (Lm)     | 1530           |
| Luminous efficiency (Lm/W)  | 85             |
| Beam angle (º)              | 24             |
| Life time (h)               | 50000 h L80B10 |
| IP                          | 20             |
| Electrical class insulation | Clas II        |
| Colour                      | Black          |
| Control gear included       | Yes            |
| Control gear                | ON/OFF         |
| Flicker Free                | Yes            |
| Light source                | LED            |
| Type of LED                 | СОВ            |
| Colour temperature (K)      | 3000           |
| Colour consistency (SDCM)   | SDCM<3         |
| CRI                         | 80             |