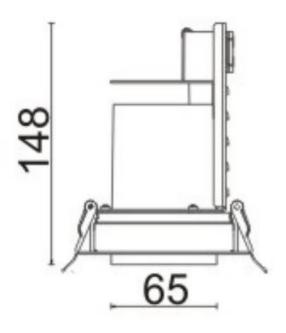

## **D-TUBE**

Lavov Downlights from the family D-TUBE , power 18  $\mbox{W}$  and CRI 80 with an optic 24 degrees made in Die Cast Aluminum finished in White with a real lumen output of 1530lm and an efficiency of 85lm/W. DALI driver.

## **Scheme**

| Product                     |                |
|-----------------------------|----------------|
| Real power (W)              | 18             |
| Real luminous flux (Lm)     | 1530           |
| Luminous efficiency (Lm/W)  | 85             |
| Beam angle (º)              | 24             |
| Life time (h)               | 50000 h L80B10 |
| IP                          | 20             |
| Electrical class insulation | Clas II        |
| Colour                      | White          |
| Control gear included       | Yes            |
| Control gear                | DALI           |
| Flicker Free                | Yes            |
| Light source                | LED            |
| Type of LED                 | СОВ            |
| Colour temperature (K)      | 3000           |
| Colour consistency (SDCM)   | SDCM<3         |
| CRI                         | 80             |