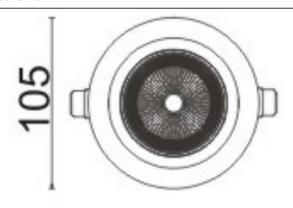

## **D-TUBE**

Lavov Downlights from the family D-TUBE , power 18  $\mbox{W}$  and CRI 80 with an optic 24 degrees made in Die Cast Aluminum finished in White with a real lumen output of 1530lm and an efficiency of 85lm/W. DALI driver.

## **Scheme**

| Product                     |                |
|-----------------------------|----------------|
| Real power (W)              | 18             |
| Real luminous flux (Lm)     | 1530           |
| Luminous efficiency (Lm/W)  | 85             |
| Beam angle (º)              | 24             |
| Life time (h)               | 50000 h L80B10 |
| IP                          | 20             |
| Electrical class insulation | Clas II        |
| Colour                      | White          |
| Control gear included       | Yes            |
| Control gear                | DALI           |
| Flicker Free                | Yes            |
| Light source                | LED            |
| Type of LED                 | СОВ            |
| Colour temperature (K)      | 3000           |
| Colour consistency (SDCM)   | SDCM<3         |
| CRI                         | 80             |