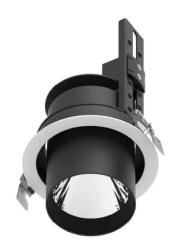

## **D-TUBE**

Lavov Downlights from the family D-TUBE , power 18  $\mbox{W}$  and CRI 80 with an optic 24 degrees made in Die Cast Aluminum finished in White with a real lumen output of 1530lm and an efficiency of 85lm/W. DALI driver.