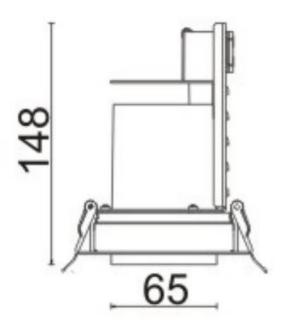

## **Scheme**

| Product                     |                |  |
|-----------------------------|----------------|--|
| Real power (W)              | 18             |  |
| Real luminous flux (Lm)     | 1530           |  |
| Luminous efficiency (Lm/W)  | 85             |  |
| Beam angle (º)              | 24             |  |
| Life time (h)               | 50000 h L80B10 |  |
| IP                          | 20             |  |
| Electrical class insulation | Clas II        |  |
| Colour                      | Black          |  |
| Control gear included       | Yes            |  |
| Control gear                | DALI           |  |
| Flicker Free                | Yes            |  |
| Light source                | LED            |  |
| Type of LED                 | СОВ            |  |
| Colour temperature (K)      | 3000           |  |
| Colour consistency (SDCM)   | SDCM<3         |  |
| CRI                         | 80             |  |