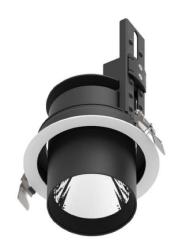

## **D-TUBE**

Lavov Downlights from the family D-TUBE , power 18  $\mbox{W}$  and CRI 80 with an optic 24 degrees made in Die Cast Aluminum finished in Black with a real lumen output of 1530lm and an efficiency of 85lm/W. DALI driver.