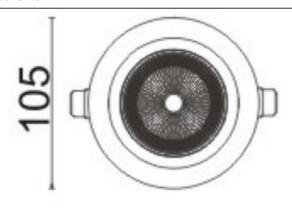

## **Scheme**

| Product                     |                |  |
|-----------------------------|----------------|--|
| Real power (W)              | 18             |  |
| Real luminous flux (Lm)     | 1530           |  |
| Luminous efficiency (Lm/W)  | 85             |  |
| Beam angle (º)              | 24             |  |
| Life time (h)               | 50000 h L80B10 |  |
| IP                          | 20             |  |
| Electrical class insulation | Clas II        |  |
| Colour                      | Black          |  |
| Control gear included       | Yes            |  |
| Control gear                | DALI           |  |
| Flicker Free                | Yes            |  |
| Light source                | LED            |  |
| Type of LED                 | СОВ            |  |
| Colour temperature (K)      | 3000           |  |
| Colour consistency (SDCM)   | SDCM<3         |  |
| CRI                         | 80             |  |