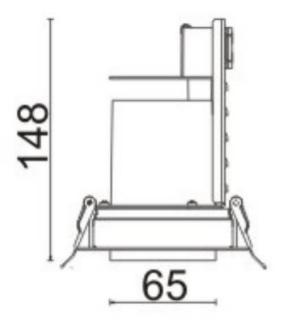

|
| Real power (W)              | 18             |
| Real luminous flux (Lm)     | 1530           |
| Luminous efficiency (Lm/W)  | 85             |
| Beam angle (º)              | 40             |
| Life time (h)               | 50000 h L80B10 |
| IP                          | 20             |
| Electrical class insulation | Clas II        |
| Colour                      | White          |
| Control gear included       | Yes            |
| Control gear                | ON/OFF         |
| Flicker Free                | Yes            |
| Light source                | LED            |
| Type of LED                 | СОВ            |
| Colour temperature (K)      | 3000           |
| Colour consistency (SDCM)   | SDCM<3         |
| CRI                         | 80             |

## Scheme