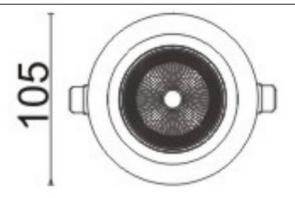

--|
| Real power (W)              | 18             |
| Real luminous flux (Lm)     | 1530           |
| Luminous efficiency (Lm/W)  | 85             |
| Beam angle (º)              | 40             |
| Life time (h)               | 50000 h L80B10 |
| IP                          | 20             |
| Electrical class insulation | Clas II        |
| Colour                      | White          |
| Control gear included       | Yes            |
| Control gear                | ON/OFF         |
| Flicker Free                | Yes            |
| Light source                | LED            |
| Type of LED                 | СОВ            |
| Colour temperature (K)      | 3000           |
| Colour consistency (SDCM)   | SDCM<3         |
| CRI                         | 80             |

## Scheme