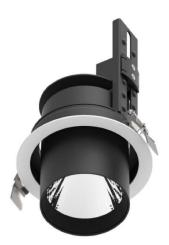

## D-TUBE

Lavov Downlights from the family D-TUBE ,power 18 W and CRI 80 with an optic 40 degrees made in Die Cast Aluminum finished in White with a real lumen output of 1530lm and an efficiency of 85lm/W. ON/OFF driver.