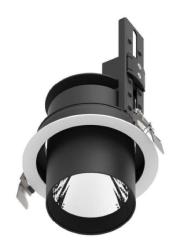

## **D-TUBE**

Lavov Downlights from the family D-TUBE , power 18  $\mbox{W}$  and CRI 80 with an optic 40 degrees made in Die Cast Aluminum finished in Black with a real lumen output of 1530lm and an efficiency of 85lm/W. ON/OFF driver.