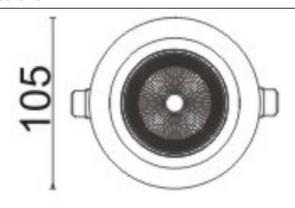

## **Scheme**

| Product                     |                |
|-----------------------------|----------------|
| Real power (W)              | 18             |
| Real luminous flux (Lm)     | 1530           |
| Luminous efficiency (Lm/W)  | 85             |
| Beam angle (º)              | 40             |
| Life time (h)               | 50000 h L80B10 |
| IP                          | 20             |
| Electrical class insulation | Clas II        |
| Colour                      | Black          |
| Control gear included       | Yes            |
| Control gear                | ON/OFF         |
| Flicker Free                | Yes            |
| Light source                | LED            |
| Type of LED                 | СОВ            |
| Colour temperature (K)      | 3000           |
| Colour consistency (SDCM)   | SDCM<3         |
| CRI                         | 80             |