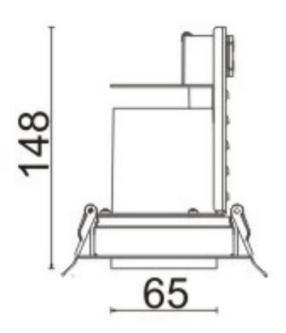

## **Scheme**

| Product                     |                |
|-----------------------------|----------------|
| Real power (W)              | 18             |
| Real luminous flux (Lm)     | 1530           |
| Luminous efficiency (Lm/W)  | 85             |
| Beam angle (º)              | 40             |
| Life time (h)               | 50000 h L80B10 |
| IP                          | 20             |
| Electrical class insulation | Clas II        |
| Colour                      | Black          |
| Control gear included       | Yes            |
| Control gear                | ON/OFF         |
| Flicker Free                | Yes            |
| Light source                | LED            |
| Type of LED                 | СОВ            |
| Colour temperature (K)      | 3000           |
| Colour consistency (SDCM)   | SDCM<3         |
| CRI                         | 80             |