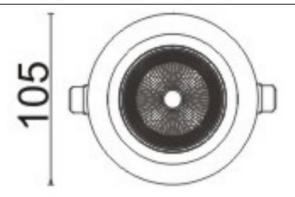

--|
| Real power (W)              | 18             |
| Real luminous flux (Lm)     | 1530           |
| Luminous efficiency (Lm/W)  | 85             |
| Beam angle (º)              | 40             |
| Life time (h)               | 50000 h L80B10 |
| IP                          | 20             |
| Electrical class insulation | Clas II        |
| Colour                      | White          |
| Control gear included       | Yes            |
| Control gear                | DALI           |
| Flicker Free                | Yes            |
| Light source                | LED            |
| Type of LED                 | СОВ            |
| Colour temperature (K)      | 3000           |
| Colour consistency (SDCM)   | SDCM<3         |
| CRI                         | 80             |

## Scheme