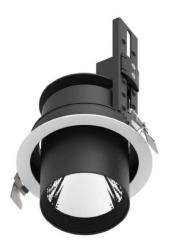

## D-TUBE

Lavov Downlights from the family D-TUBE ,power 18 W and CRI 80 with an optic 40 degrees made in Die Cast Aluminum finished in White with a real lumen output of 1530lm and an efficiency of 85lm/W. DALI driver.