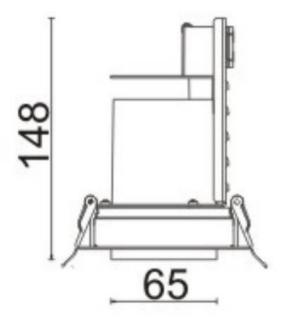

|
| Real power (W)              | 18             |
| Real luminous flux (Lm)     | 1530           |
| Luminous efficiency (Lm/W)  | 85             |
| Beam angle (º)              | 40             |
| Life time (h)               | 50000 h L80B10 |
| IP                          | 20             |
| Electrical class insulation | Clas II        |
| Colour                      | White          |
| Control gear included       | Yes            |
| Control gear                | DALI           |
| Flicker Free                | Yes            |
| Light source                | LED            |
| Type of LED                 | СОВ            |
| Colour temperature (K)      | 3000           |
| Colour consistency (SDCM)   | SDCM<3         |
| CRI                         | 80             |

## Scheme