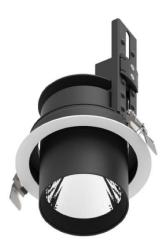

## D-TUBE

Lavov Downlights from the family D-TUBE ,power 18 W and CRI 80 with an optic 40 degrees made in Die Cast Aluminum finished in Black with a real lumen output of 1530lm and an efficiency of 85lm/W. DALI driver.

| Product                     |                |
|-----------------------------|----------------|
| Real power (W)              | 18             |
| Real luminous flux (Lm)     | 1530           |
| Luminous efficiency (Lm/W)  | 85             |
| Beam angle (º)              | 40             |
| Life time (h)               | 50000 h L80B10 |
| IP                          | 20             |
| Electrical class insulation | Clas II        |
| Colour                      | Black          |
| Control gear included       | Yes            |
| Control gear                | DALI           |
| Flicker Free                | Yes            |
| Light source                | LED            |
| Type of LED                 | СОВ            |
| Colour temperature (K)      | 3000           |
| Colour consistency (SDCM)   | SDCM<3         |
| CRI                         | 80             |