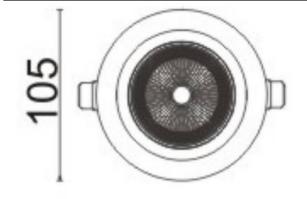

-------------|
| Real power (W)              | 18             |
| Real luminous flux (Lm)     | 1530           |
| Luminous efficiency (Lm/W)  | 85             |
| Beam angle (º)              | 40             |
| Life time (h)               | 50000 h L80B10 |
| IP                          | 20             |
| Electrical class insulation | Clas II        |
| Colour                      | Black          |
| Control gear included       | Yes            |
| Control gear                | DALI           |
| Flicker Free                | Yes            |
| Light source                | LED            |
| Type of LED                 | СОВ            |
| Colour temperature (K)      | 3000           |
| Colour consistency (SDCM)   | SDCM<3         |
| CRI                         | 80             |







Scheme