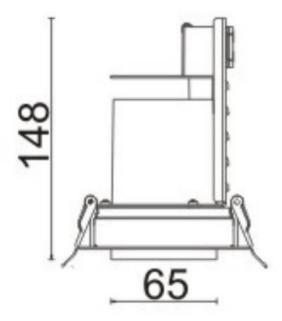

-----------|
| Real power (W)              | 18             |
| Real luminous flux (Lm)     | 1530           |
| Luminous efficiency (Lm/W)  | 85             |
| Beam angle (º)              | 40             |
| Life time (h)               | 50000 h L80B10 |
| IP                          | 20             |
| Electrical class insulation | Clas II        |
| Colour                      | Black          |
| Control gear included       | Yes            |
| Control gear                | DALI           |
| Flicker Free                | Yes            |
| Light source                | LED            |
| Type of LED                 | СОВ            |
| Colour temperature (K)      | 3000           |
| Colour consistency (SDCM)   | SDCM<3         |
| CRI                         | 80             |







Scheme