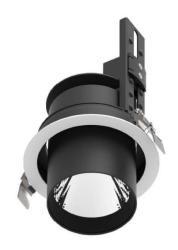

## **D-TUBE**

Lavov Downlights from the family D-TUBE , power 18  $\mbox{W}$  and CRI 80 with an optic 12 degrees made in Die Cast Aluminum finished in White with a real lumen output of 1560lm and an efficiency of 86,6lm/W. ON/OFF driver.