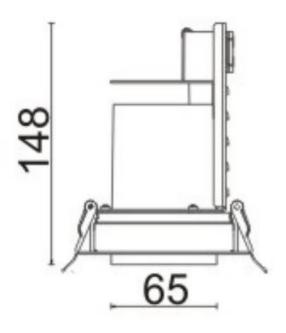

## **Scheme**

| Product                     |                 |  |
|-----------------------------|-----------------|--|
| Real power (W)              | 18              |  |
| Real luminous flux (Lm)     | 1560            |  |
| Luminous efficiency (Lm/W)  | 86.666666666998 |  |
| Beam angle (º)              | 12              |  |
| Life time (h)               | 50000 h L80B10  |  |
| IP                          | 20              |  |
| Electrical class insulation | Clas II         |  |
| Colour                      | White           |  |
| Control gear included       | Yes             |  |
| Control gear                | ON/OFF          |  |
| Flicker Free                | Yes             |  |
| Light source                | LED             |  |
| Type of LED                 | СОВ             |  |
| Colour temperature (K)      | 4000            |  |
| Colour consistency (SDCM)   | SDCM<3          |  |
| CRI                         | 80              |  |