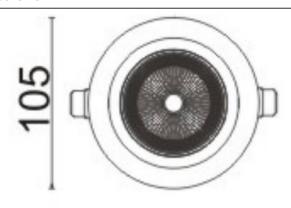

## **Scheme**

| Product                     |                 |  |
|-----------------------------|-----------------|--|
| Real power (W)              | 18              |  |
| Real luminous flux (Lm)     | 1560            |  |
| Luminous efficiency (Lm/W)  | 86.666666666998 |  |
| Beam angle (º)              | 12              |  |
| Life time (h)               | 50000 h L80B10  |  |
| IP                          | 20              |  |
| Electrical class insulation | Clas II         |  |
| Colour                      | White           |  |
| Control gear included       | Yes             |  |
| Control gear                | ON/OFF          |  |
| Flicker Free                | Yes             |  |
| Light source                | LED             |  |
| Type of LED                 | СОВ             |  |
| Colour temperature (K)      | 4000            |  |
| Colour consistency (SDCM)   | SDCM<3          |  |
| CRI                         | 80              |  |