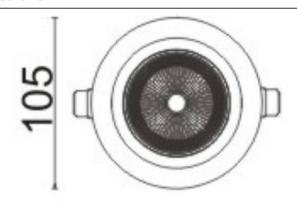

## **Scheme**

| Product                     |                 |
|-----------------------------|-----------------|
| Real power (W)              | 18              |
| Real luminous flux (Lm)     | 1560            |
| Luminous efficiency (Lm/W)  | 86.666666666998 |
| Beam angle (º)              | 12              |
| Life time (h)               | 50000 h L80B10  |
| IP                          | 20              |
| Electrical class insulation | Clas II         |
| Colour                      | Black           |
| Control gear included       | Yes             |
| Control gear                | ON/OFF          |
| Flicker Free                | Yes             |
| Light source                | LED             |
| Type of LED                 | СОВ             |
| Colour temperature (K)      | 4000            |
| Colour consistency (SDCM)   | SDCM<3          |
| CRI                         | 80              |