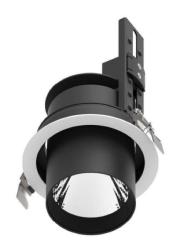

## **D-TUBE**

Lavov Downlights from the family D-TUBE , power 18  $\mbox{W}$  and CRI 80 with an optic 12 degrees made in Die Cast Aluminum finished in Black with a real lumen output of 1560lm and an efficiency of  $\,$ 86,6lm/W. ON/OFF driver.