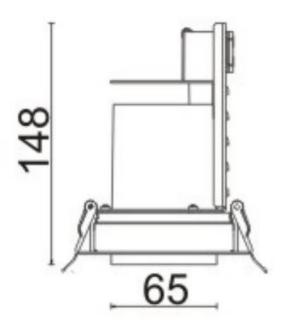

## **Scheme**

| Product                     |                 |
|-----------------------------|-----------------|
| Real power (W)              | 18              |
| Real luminous flux (Lm)     | 1560            |
| Luminous efficiency (Lm/W)  | 86.666666666998 |
| Beam angle (º)              | 12              |
| Life time (h)               | 50000 h L80B10  |
| IP                          | 20              |
| Electrical class insulation | Clas II         |
| Colour                      | Black           |
| Control gear included       | Yes             |
| Control gear                | ON/OFF          |
| Flicker Free                | Yes             |
| Light source                | LED             |
| Type of LED                 | СОВ             |
| Colour temperature (K)      | 4000            |
| Colour consistency (SDCM)   | SDCM<3          |
| CRI                         | 80              |