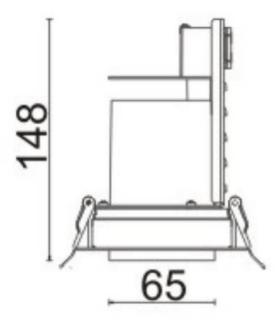

| 18               |
| Real luminous flux (Lm)     | 1560             |
| Luminous efficiency (Lm/W)  | 86.6666666666998 |
| Beam angle (º)              | 12               |
| Life time (h)               | 50000 h L80B10   |
| IP                          | 20               |
| Electrical class insulation | Clas II          |
| Colour                      | White            |
| Control gear included       | Yes              |
| Control gear                | DALI             |
| Flicker Free                | Yes              |
| Light source                | LED              |
| Type of LED                 | СОВ              |
| Colour temperature (K)      | 4000             |
| Colour consistency (SDCM)   | SDCM<3           |
| CRI                         | 80               |

**105** 





Scheme