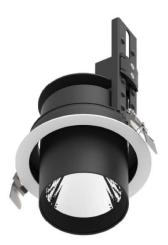

## D-TUBE

Lavov Downlights from the family D-TUBE ,power 18 W and CRI 80 with an optic 12 degrees made in Die Cast Aluminum finished in White with a real lumen output of 1560lm and an efficiency of 86,6lm/W. DALI driver.

| Item code    | 86.D009.1413.01                            |  |
|--------------|--------------------------------------------|--|
| Product type | Indoor                                     |  |
| Category     | Downlights                                 |  |
| Family       | D-TUBE                                     |  |
| Subfamily    | D-TUBE                                     |  |
| Pictograms   | □ 220<br>240 V → CRI<br>80 C€              |  |
|              | Driver On IP 50000h<br>INCL. Off 20 L80B10 |  |