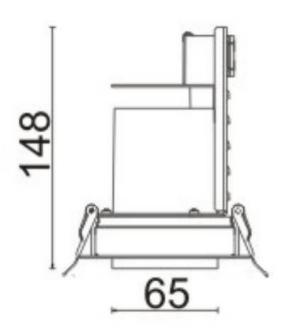

## **Scheme**

| Product                     |                  |
|-----------------------------|------------------|
| Real power (W)              | 18               |
| Real luminous flux (Lm)     | 1560             |
| Luminous efficiency (Lm/W)  | 86.6666666666998 |
| Beam angle (º)              | 24               |
| Life time (h)               | 50000 h L80B10   |
| IP                          | 20               |
| Electrical class insulation | Clas II          |
| Colour                      | White            |
| Control gear included       | Yes              |
| Control gear                | ON/OFF           |
| Flicker Free                | Yes              |
| Light source                | LED              |
| Type of LED                 | СОВ              |
| Colour temperature (K)      | 4000             |
| Colour consistency (SDCM)   | SDCM<3           |
| CRI                         | 80               |