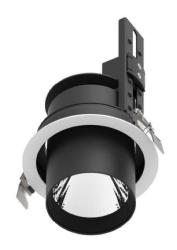

## **D-TUBE**

Lavov Downlights from the family D-TUBE , power 18  $\mbox{W}$  and CRI 80 with an optic 24 degrees made in Die Cast Aluminum finished in White with a real lumen output of 1560lm and an efficiency of 86,6lm/W. ON/OFF driver.