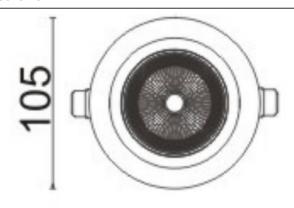

## **Scheme**

| Product                     |                  |
|-----------------------------|------------------|
| Real power (W)              | 18               |
| Real luminous flux (Lm)     | 1560             |
| Luminous efficiency (Lm/W)  | 86.6666666666998 |
| Beam angle (º)              | 24               |
| Life time (h)               | 50000 h L80B10   |
| IP                          | 20               |
| Electrical class insulation | Clas II          |
| Colour                      | White            |
| Control gear included       | Yes              |
| Control gear                | ON/OFF           |
| Flicker Free                | Yes              |
| Light source                | LED              |
| Type of LED                 | СОВ              |
| Colour temperature (K)      | 4000             |
| Colour consistency (SDCM)   | SDCM<3           |
| CRI                         | 80               |