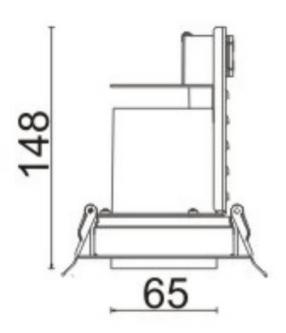

## **Scheme**

| Product                     |                  |  |  |  |
|-----------------------------|------------------|--|--|--|
| Real power (W)              | 18               |  |  |  |
| Real luminous flux (Lm)     | 1560             |  |  |  |
| Luminous efficiency (Lm/W)  | 86.6666666666998 |  |  |  |
| Beam angle (º)              | 24               |  |  |  |
| Life time (h)               | 50000 h L80B10   |  |  |  |
| IP                          | 20               |  |  |  |
| Electrical class insulation | Clas II          |  |  |  |
| Colour                      | Black            |  |  |  |
| Control gear included       | Yes              |  |  |  |
| Control gear                | ON/OFF           |  |  |  |
| Flicker Free                | Yes              |  |  |  |
| Light source                | LED              |  |  |  |
| Type of LED                 | СОВ              |  |  |  |
| Colour temperature (K)      | 4000             |  |  |  |
| Colour consistency (SDCM)   | SDCM<3           |  |  |  |
| CRI                         | 80               |  |  |  |