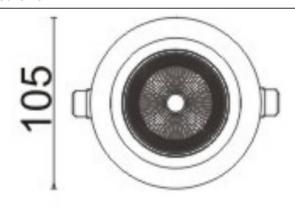

## **Scheme**

| Product                     |                  |  |  |  |
|-----------------------------|------------------|--|--|--|
| Real power (W)              | 18               |  |  |  |
| Real luminous flux (Lm)     | 1560             |  |  |  |
| Luminous efficiency (Lm/W)  | 86.6666666666998 |  |  |  |
| Beam angle (º)              | 24               |  |  |  |
| Life time (h)               | 50000 h L80B10   |  |  |  |
| IP                          | 20               |  |  |  |
| Electrical class insulation | Clas II          |  |  |  |
| Colour                      | Black            |  |  |  |
| Control gear included       | Yes              |  |  |  |
| Control gear                | ON/OFF           |  |  |  |
| Flicker Free                | Yes              |  |  |  |
| Light source                | LED              |  |  |  |
| Type of LED                 | СОВ              |  |  |  |
| Colour temperature (K)      | 4000             |  |  |  |
| Colour consistency (SDCM)   | SDCM<3           |  |  |  |
| CRI                         | 80               |  |  |  |