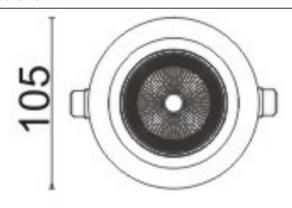

## **Scheme**

| Product                     |                 |  |
|-----------------------------|-----------------|--|
| Real power (W)              | 18              |  |
| Real luminous flux (Lm)     | 1560            |  |
| Luminous efficiency (Lm/W)  | 86.666666666998 |  |
| Beam angle (º)              | 24              |  |
| Life time (h)               | 50000 h L80B10  |  |
| IP                          | 20              |  |
| Electrical class insulation | Clas II         |  |
| Colour                      | White           |  |
| Control gear included       | Yes             |  |
| Control gear                | DALI            |  |
| Flicker Free                | Yes             |  |
| Light source                | LED             |  |
| Type of LED                 | СОВ             |  |
| Colour temperature (K)      | 4000            |  |
| Colour consistency (SDCM)   | SDCM<3          |  |
| CRI                         | 80              |  |