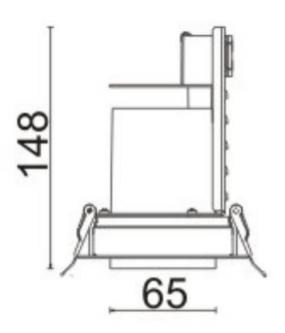

## **Scheme**

| Product                     |                 |  |
|-----------------------------|-----------------|--|
| Real power (W)              | 18              |  |
| Real luminous flux (Lm)     | 1560            |  |
| Luminous efficiency (Lm/W)  | 86.666666666998 |  |
| Beam angle (º)              | 24              |  |
| Life time (h)               | 50000 h L80B10  |  |
| IP                          | 20              |  |
| Electrical class insulation | Clas II         |  |
| Colour                      | White           |  |
| Control gear included       | Yes             |  |
| Control gear                | DALI            |  |
| Flicker Free                | Yes             |  |
| Light source                | LED             |  |
| Type of LED                 | СОВ             |  |
| Colour temperature (K)      | 4000            |  |
| Colour consistency (SDCM)   | SDCM<3          |  |
| CRI                         | 80              |  |