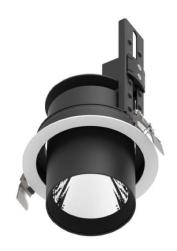

## **D-TUBE**

Lavov Downlights from the family D-TUBE , power 18  $\mbox{W}$  and CRI 80 with an optic 24 degrees made in Die Cast Aluminum finished in White with a real lumen output of 1560lm and an efficiency of 86,6lm/W. DALI driver.