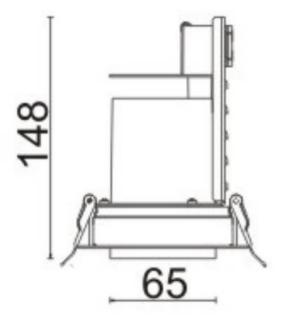

| 18               |
| Real luminous flux (Lm)     | 1560             |
| Luminous efficiency (Lm/W)  | 86.6666666666998 |
| Beam angle (º)              | 24               |
| Life time (h)               | 50000 h L80B10   |
| IP                          | 20               |
| Electrical class insulation | Clas II          |
| Colour                      | Black            |
| Control gear included       | Yes              |
| Control gear                | DALI             |
| Flicker Free                | Yes              |
| Light source                | LED              |
| Type of LED                 | СОВ              |
| Colour temperature (K)      | 4000             |
| Colour consistency (SDCM)   | SDCM<3           |
| CRI                         | 80               |

## Scheme