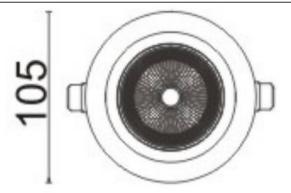

| 18               |
| Real luminous flux (Lm)     | 1560             |
| Luminous efficiency (Lm/W)  | 86.6666666666998 |
| Beam angle (º)              | 24               |
| Life time (h)               | 50000 h L80B10   |
| IP                          | 20               |
| Electrical class insulation | Clas II          |
| Colour                      | Black            |
| Control gear included       | Yes              |
| Control gear                | DALI             |
| Flicker Free                | Yes              |
| Light source                | LED              |
| Type of LED                 | СОВ              |
| Colour temperature (K)      | 4000             |
| Colour consistency (SDCM)   | SDCM<3           |
| CRI                         | 80               |

## Scheme