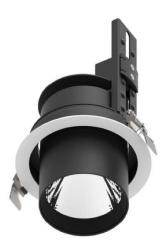

## D-TUBE

Lavov Downlights from the family D-TUBE ,power 18 W and CRI 80 with an optic 24 degrees made in Die Cast Aluminum finished in Black with a real lumen output of 1560lm and an efficiency of 86,6lm/W. DALI driver.

| Product                     |                  |
|-----------------------------|------------------|
| Real power (W)              | 18               |
| Real luminous flux (Lm)     | 1560             |
| Luminous efficiency (Lm/W)  | 86.6666666666998 |
| Beam angle (º)              | 24               |
| Life time (h)               | 50000 h L80B10   |
| IP                          | 20               |
| Electrical class insulation | Clas II          |
| Colour                      | Black            |
| Control gear included       | Yes              |
| Control gear                | DALI             |
| Flicker Free                | Yes              |
| Light source                | LED              |
| Type of LED                 | СОВ              |
| Colour temperature (K)      | 4000             |
| Colour consistency (SDCM)   | SDCM<3           |
| CRI                         | 80               |