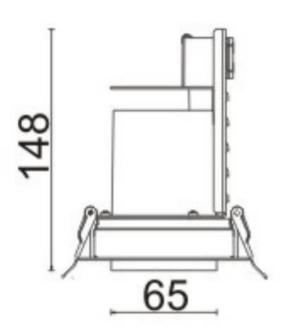

## **Scheme**

| Product                     |                 |  |  |
|-----------------------------|-----------------|--|--|
| Real power (W)              | 18              |  |  |
| Real luminous flux (Lm)     | 1560            |  |  |
| Luminous efficiency (Lm/W)  | 86.666666666998 |  |  |
| Beam angle (º)              | 40              |  |  |
| Life time (h)               | 50000 h L80B10  |  |  |
| IP                          | 20              |  |  |
| Electrical class insulation | Clas II         |  |  |
| Colour                      | White           |  |  |
| Control gear included       | Yes             |  |  |
| Control gear                | ON/OFF          |  |  |
| Flicker Free                | Yes             |  |  |
| Light source                | LED             |  |  |
| Type of LED                 | СОВ             |  |  |
| Colour temperature (K)      | 4000            |  |  |
| Colour consistency (SDCM)   | SDCM<3          |  |  |
| CRI                         | 80              |  |  |