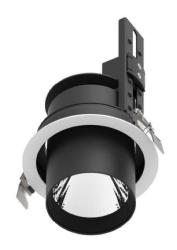

## **D-TUBE**

Lavov Downlights from the family D-TUBE , power 18  $\mbox{W}$  and CRI 80 with an optic 40 degrees made in Die Cast Aluminum finished in White with a real lumen output of 1560lm and an efficiency of 86,6lm/W. ON/OFF driver.