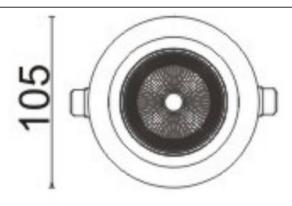

## **Scheme**

| Product                     |                 |  |  |
|-----------------------------|-----------------|--|--|
| Real power (W)              | 18              |  |  |
| Real luminous flux (Lm)     | 1560            |  |  |
| Luminous efficiency (Lm/W)  | 86.666666666998 |  |  |
| Beam angle (º)              | 40              |  |  |
| Life time (h)               | 50000 h L80B10  |  |  |
| IP                          | 20              |  |  |
| Electrical class insulation | Clas II         |  |  |
| Colour                      | White           |  |  |
| Control gear included       | Yes             |  |  |
| Control gear                | ON/OFF          |  |  |
| Flicker Free                | Yes             |  |  |
| Light source                | LED             |  |  |
| Type of LED                 | СОВ             |  |  |
| Colour temperature (K)      | 4000            |  |  |
| Colour consistency (SDCM)   | SDCM<3          |  |  |
| CRI                         | 80              |  |  |