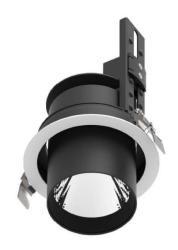

## **D-TUBE**

Lavov Downlights from the family D-TUBE , power 18  $\mbox{W}$  and CRI 80 with an optic 40 degrees made in Die Cast Aluminum finished in White with a real lumen output of 1560lm and an efficiency of 86,6lm/W. DALI driver.