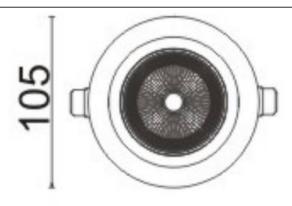

## **Scheme**

| Product                     |                  |  |  |
|-----------------------------|------------------|--|--|
| Real power (W)              | 18               |  |  |
| Real luminous flux (Lm)     | 1560             |  |  |
| Luminous efficiency (Lm/W)  | 86.6666666666998 |  |  |
| Beam angle (º)              | 40               |  |  |
| Life time (h)               | 50000 h L80B10   |  |  |
| IP                          | 20               |  |  |
| Electrical class insulation | Clas II          |  |  |
| Colour                      | White            |  |  |
| Control gear included       | Yes              |  |  |
| Control gear                | DALI             |  |  |
| Flicker Free                | Yes              |  |  |
| Light source                | LED              |  |  |
| Type of LED                 | СОВ              |  |  |
| Colour temperature (K)      | 4000             |  |  |
| Colour consistency (SDCM)   | SDCM<3           |  |  |
| CRI                         | 80               |  |  |