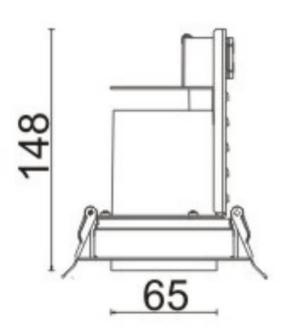

## **Scheme**

| Product                     |                  |  |  |
|-----------------------------|------------------|--|--|
| Real power (W)              | 18               |  |  |
| Real luminous flux (Lm)     | 1560             |  |  |
| Luminous efficiency (Lm/W)  | 86.6666666666998 |  |  |
| Beam angle (º)              | 40               |  |  |
| Life time (h)               | 50000 h L80B10   |  |  |
| IP                          | 20               |  |  |
| Electrical class insulation | Clas II          |  |  |
| Colour                      | White            |  |  |
| Control gear included       | Yes              |  |  |
| Control gear                | DALI             |  |  |
| Flicker Free                | Yes              |  |  |
| Light source                | LED              |  |  |
| Type of LED                 | СОВ              |  |  |
| Colour temperature (K)      | 4000             |  |  |
| Colour consistency (SDCM)   | SDCM<3           |  |  |
| CRI                         | 80               |  |  |