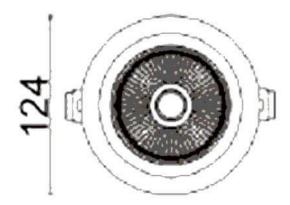

## **D-TUBE**

Lavov Downlights from the family D-TUBE , power 30  $\mbox{W}$  and CRI 80 with an optic 12 degrees made in Die Cast Aluminum finished in White with a real lumen output of 2550lm and an efficiency of 85lm/W. ON/OFF driver.

| Product                     |                |
|-----------------------------|----------------|
| Real power (W)              | 30             |
| Real luminous flux (Lm)     | 2550           |
| Luminous efficiency (Lm/W)  | 85             |
| Beam angle (º)              | 12             |
| Life time (h)               | 50000 h L80B10 |
| IP                          | 20             |
| Electrical class insulation | Clas II        |
| Colour                      | White          |
| Control gear included       | Yes            |
| Control gear                | ON/OFF         |
| Flicker Free                | Yes            |
| Light source                | LED            |
| Type of LED                 | СОВ            |
| Colour temperature (K)      | 3000           |
| Colour consistency (SDCM)   | SDCM<3         |
| CRI                         | 80             |