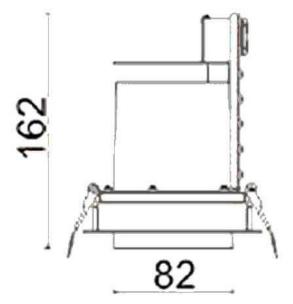

## **D-TUBE**

Lavov Downlights from the family D-TUBE , power 30  $\mbox{W}$  and CRI 80 with an optic 12 degrees made in Die Cast Aluminum finished in White with a real lumen output of 2550lm and an efficiency of 85lm/W. ON/OFF driver.

| Product                     |                |
|-----------------------------|----------------|
| Real power (W)              | 30             |
| Real luminous flux (Lm)     | 2550           |
| Luminous efficiency (Lm/W)  | 85             |
| Beam angle (º)              | 12             |
| Life time (h)               | 50000 h L80B10 |
| IP                          | 20             |
| Electrical class insulation | Clas II        |
| Colour                      | White          |
| Control gear included       | Yes            |
| Control gear                | ON/OFF         |
| Flicker Free                | Yes            |
| Light source                | LED            |
| Type of LED                 | СОВ            |
| Colour temperature (K)      | 3000           |
| Colour consistency (SDCM)   | SDCM<3         |
| CRI                         | 80             |