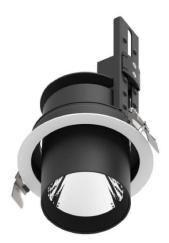

## **D-TUBE**

Lavov Downlights from the family D-TUBE , power 30  $\mbox{W}$  and CRI 80 with an optic 12 degrees made in Die Cast Aluminum finished in White with a real lumen output of 2550lm and an efficiency of 85lm/W. ON/OFF driver.