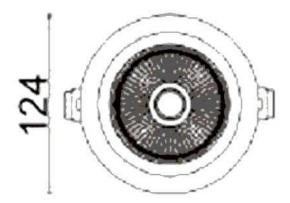

## **D-TUBE**

Lavov Downlights from the family D-TUBE , power 30  $\mbox{W}$  and CRI 80 with an optic 12 degrees made in Die Cast Aluminum finished in Black with a real lumen output of 2550lm and an efficiency of 85lm/W. ON/OFF driver.