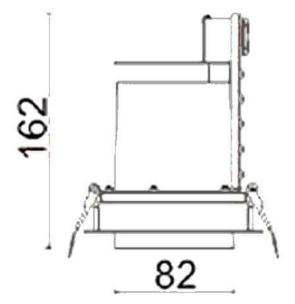

## **D-TUBE**

Lavov Downlights from the family D-TUBE , power 30  $\mbox{W}$  and CRI 80 with an optic 12 degrees made in Die Cast Aluminum finished in Black with a real lumen output of 2550lm and an efficiency of 85lm/W. ON/OFF driver.