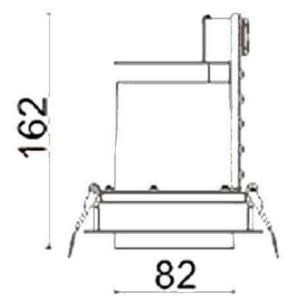

## **D-TUBE**

Lavov Downlights from the family D-TUBE , power 30  $\mbox{W}$  and CRI 80 with an optic 12 degrees made in Die Cast Aluminum finished in Black with a real lumen output of 2550lm and an efficiency of 85lm/W. DALI driver.