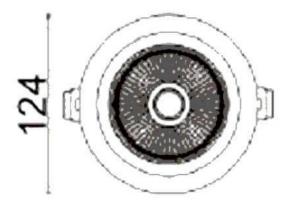

## **D-TUBE**

Lavov Downlights from the family D-TUBE , power 30  $\mbox{W}$  and CRI 80 with an optic 12 degrees made in Die Cast Aluminum finished in Black with a real lumen output of 2550lm and an efficiency of 85lm/W. DALI driver.