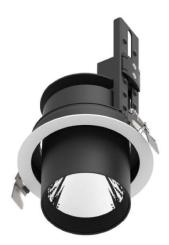

## **D-TUBE**

Lavov Downlights from the family D-TUBE , power 30  $\mbox{W}$  and CRI 80 with an optic 12 degrees made in Die Cast Aluminum finished in Black with a real lumen output of 2550lm and an efficiency of 85lm/W. DALI driver.