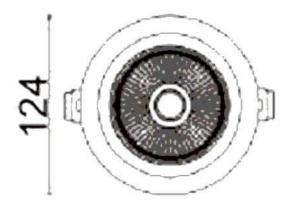

Scheme







## **D-TUBE**

Lavov Downlights from the family D-TUBE , power 30  $\mbox{W}$  and CRI 80 with an optic 24 degrees made in Die Cast Aluminum finished in White with a real lumen output of 2550lm and an efficiency of 85lm/W. ON/OFF driver.

| Item code    | 86.D009.2321.01 Indoor Downlights |  |
|--------------|-----------------------------------|--|
| Product type |                                   |  |
| Category     |                                   |  |
| Family       | D-TUBE                            |  |
| Subfamily    | D-TUBE                            |  |
| Pictograms   | 220 V                             |  |
|              | Driver                            |  |

| Product                     |                |
|-----------------------------|----------------|
| Real pow