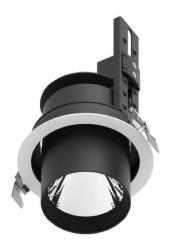

## **D-TUBE**

Lavov Downlights from the family D-TUBE , power 30  $\mbox{W}$  and CRI 80 with an optic 24 degrees made in Die Cast Aluminum finished in White with a real lumen output of 2550lm and an efficiency of 85lm/W. ON/OFF driver.