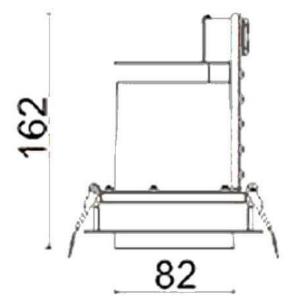

Scheme







## **D-TUBE**

Lavov Downlights from the family D-TUBE , power 30  $\mbox{W}$  and CRI 80 with an optic 24 degrees made in Die Cast Aluminum finished in White with a real lumen output of 2550lm and an efficiency of 85lm/W. ON/OFF driver.

| Item code    | 86.D009.2321.01 Indoor Downlights |  |
|--------------|-----------------------------------|--|
| Product type |                                   |  |
| Category     |                                   |  |
| Family       | D-TUBE                            |  |
| Subfamily    | D-TUBE                            |  |
| Pictograms   | 220 V                             |  |
|              | Driver                            |  |

| Product                     |                |
|-----------------------------|----------------|
| Real power