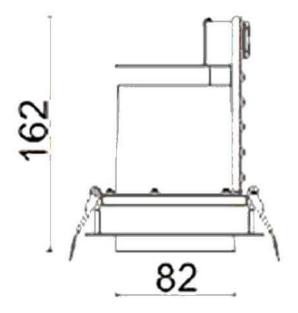

| Product                     |                |
|-----------------------------|----------------|
| Real power (W)              | 30             |
| Real luminous flux (Lm)     | 2550           |
| Luminous efficiency (Lm/W)  | 85             |
| Beam angle (º)              | 24             |
| Life time (h)               | 50000 h L80B10 |
| IP                          | 20             |
| Electrical class insulation | Clas II        |
| Colour                      | Black          |
| Control gear included       | Yes            |
| Control gear                | ON/OFF         |
| Flicker Free                | Yes            |
| Light source                | LED            |
| Type of LED                 | СОВ            |
| Colour temperature (K)      | 3000           |
| Colour consistency (SDCM)   | SDCM<3         |
| CRI                         | 80             |