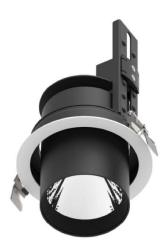

## D-TUBE

Lavov Downlights from the family D-TUBE ,power 30 W and CRI 80 with an optic 24 degrees made in Die Cast Aluminum finished in Black with a real lumen output of 2550lm and an efficiency of 85lm/W. ON/OFF driver.