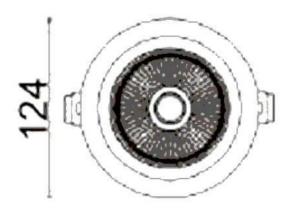

| Product                     |                |
|-----------------------------|----------------|
| Real power (W)              | 30             |
| Real luminous flux (Lm)     | 2550           |
| Luminous efficiency (Lm/W)  | 85             |
| Beam angle (º)              | 24             |
| Life time (h)               | 50000 h L80B10 |
| IP                          | 20             |
| Electrical class insulation | Clas II        |
| Colour                      | Black          |
| Control gear included       | Yes            |
| Control gear                | ON/OFF         |
| Flicker Free                | Yes            |
| Light source                | LED            |
| Type of LED                 | СОВ            |
| Colour temperature (K)      | 3000           |
| Colour consistency (SDCM)   | SDCM<3         |
| CRI                         | 80             |