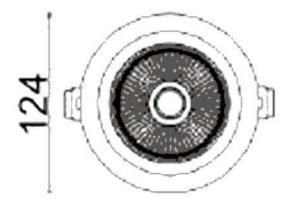

## **D-TUBE**

Lavov Downlights from the family D-TUBE , power 30  $\mbox{W}$  and CRI 80 with an optic 24 degrees made in Die Cast Aluminum finished in White with a real lumen output of 2550lm and an efficiency of 85lm/W. DALI driver.

| Product                     |                |
|-----------------------------|----------------|
| Real power (W)              | 30             |
| Real luminous flux (Lm)     | 2550           |
| Luminous efficiency (Lm/W)  | 85             |
| Beam angle (º)              | 24             |
| Life time (h)               | 50000 h L80B10 |
| IP                          | 20             |
| Electrical class insulation | Clas II        |
| Colour                      | White          |
| Control gear included       | Yes            |
| Control gear                | DALI           |
| Flicker Free                | Yes            |
| Light source                | LED            |
| Type of LED                 | СОВ            |
| Colour temperature (K)      | 3000           |
| Colour consistency (SDCM)   | SDCM<3         |
| CRI                         | 80             |