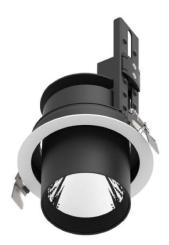

## **D-TUBE**

Lavov Downlights from the family D-TUBE , power 30  $\mbox{W}$  and CRI 80 with an optic 24 degrees made in Die Cast Aluminum finished in White with a real lumen output of 2550lm and an efficiency of 85lm/W. DALI driver.