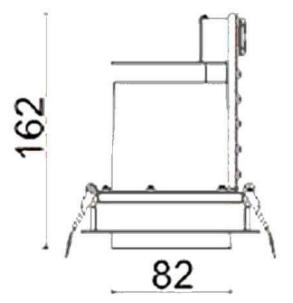

## **D-TUBE**

Lavov Downlights from the family D-TUBE , power 30  $\mbox{W}$  and CRI 80 with an optic 24 degrees made in Die Cast Aluminum finished in White with a real lumen output of 2550lm and an efficiency of 85lm/W. DALI driver.

| Product                     |                |
|-----------------------------|----------------|
| Real power (W)              | 30             |
| Real luminous flux (Lm)     | 2550           |
| Luminous efficiency (Lm/W)  | 85             |
| Beam angle (º)              | 24             |
| Life time (h)               | 50000 h L80B10 |
| IP                          | 20             |
| Electrical class insulation | Clas II        |
| Colour                      | White          |
| Control gear included       | Yes            |
| Control gear                | DALI           |
| Flicker Free                | Yes            |
| Light source                | LED            |
| Type of LED                 | СОВ            |
| Colour temperature (K)      | 3000           |
| Colour consistency (SDCM)   | SDCM<3         |
| CRI                         | 80             |