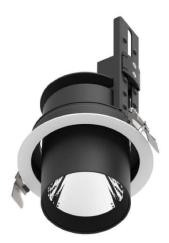

## **D-TUBE**

Lavov Downlights from the family D-TUBE , power 30  $\mbox{W}$  and CRI 80 with an optic 24 degrees made in Die Cast Aluminum finished in Black with a real lumen output of 2550lm and an efficiency of 85lm/W. DALI driver.