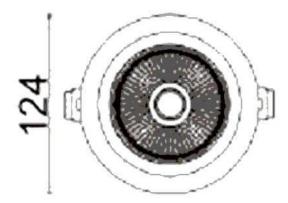

## **D-TUBE**

Lavov Downlights from the family D-TUBE , power 30  $\mbox{W}$  and CRI 80 with an optic 24 degrees made in Die Cast Aluminum finished in Black with a real lumen output of 2550lm and an efficiency of 85lm/W. DALI driver.

| Product                     |                |
|-----------------------------|----------------|
| Real power (W)              | 30             |
| Real luminous flux (Lm)     | 2550           |
| Luminous efficiency (Lm/W)  | 85             |
| Beam angle (º)              | 24             |
| Life time (h)               | 50000 h L80B10 |
| IP                          | 20             |
| Electrical class insulation | Clas II        |
| Colour                      | Black          |
| Control gear included       | Yes            |
| Control gear                | DALI           |
| Flicker Free                | Yes            |
| Light source                | LED            |
| Type of LED                 | СОВ            |
| Colour temperature (K)      | 3000           |
| Colour consistency (SDCM)   | SDCM<3         |
| CRI                         | 80             |