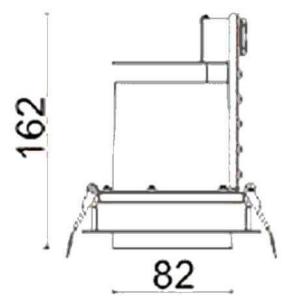

## **D-TUBE**

Lavov Downlights from the family D-TUBE , power 30  $\mbox{W}$  and CRI 80 with an optic 24 degrees made in Die Cast Aluminum finished in Black with a real lumen output of 2550lm and an efficiency of 85lm/W. DALI driver.

| Product                     |                |
|-----------------------------|----------------|
| Real power (W)              | 30             |
| Real luminous flux (Lm)     | 2550           |
| Luminous efficiency (Lm/W)  | 85             |
| Beam angle (º)              | 24             |
| Life time (h)               | 50000 h L80B10 |
| IP                          | 20             |
| Electrical class insulation | Clas II        |
| Colour                      | Black          |
| Control gear included       | Yes            |
| Control gear                | DALI           |
| Flicker Free                | Yes            |
| Light source                | LED            |
| Type of LED                 | СОВ            |
| Colour temperature (K)      | 3000           |
| Colour consistency (SDCM)   | SDCM<3         |
| CRI                         | 80             |