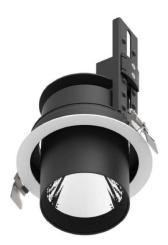

## **D-TUBE**

Lavov Downlights from the family D-TUBE , power 30  $\mbox{W}$  and CRI 80 with an optic 40 degrees made in Die Cast Aluminum finished in White with a real lumen output of 2550lm and an efficiency of 85lm/W. ON/OFF driver.