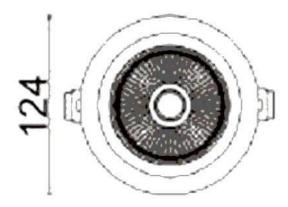

## **D-TUBE**

Lavov Downlights from the family D-TUBE , power 30  $\mbox{W}$  and CRI 80 with an optic 40 degrees made in Die Cast Aluminum finished in White with a real lumen output of 2550lm and an efficiency of 85lm/W. ON/OFF driver.

| Product                     |                |
|-----------------------------|----------------|
| Real power (W)              | 30             |
| Real luminous flux (Lm)     | 2550           |
| Luminous efficiency (Lm/W)  | 85             |
| Beam angle (º)              | 40             |
| Life time (h)               | 50000 h L80B10 |
| IP                          | 20             |
| Electrical class insulation | Clas II        |
| Colour                      | White          |
| Control gear included       | Yes            |
| Control gear                | ON/OFF         |
| Flicker Free                | Yes            |
| Light source                | LED            |
| Type of LED                 | СОВ            |
| Colour temperature (K)      | 3000           |
| Colour consistency (SDCM)   | SDCM<3         |
| CRI                         | 80             |