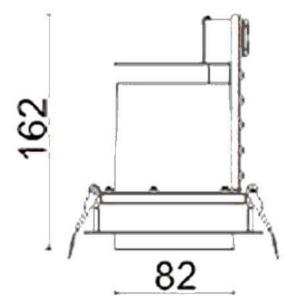

## **D-TUBE**

Lavov Downlights from the family D-TUBE , power 30  $\mbox{W}$  and CRI 80 with an optic 40 degrees made in Die Cast Aluminum finished in White with a real lumen output of 2550lm and an efficiency of 85lm/W. ON/OFF driver.

| Product                     |                |
|-----------------------------|----------------|
| Real power (W)              | 30             |
| Real luminous flux (Lm)     | 2550           |
| Luminous efficiency (Lm/W)  | 85             |
| Beam angle (º)              | 40             |
| Life time (h)               | 50000 h L80B10 |
| IP                          | 20             |
| Electrical class insulation | Clas II        |
| Colour                      | White          |
| Control gear included       | Yes            |
| Control gear                | ON/OFF         |
| Flicker Free                | Yes            |
| Light source                | LED            |
| Type of LED                 | СОВ            |
| Colour temperature (K)      | 3000           |
| Colour consistency (SDCM)   | SDCM<3         |
| CRI                         | 80             |