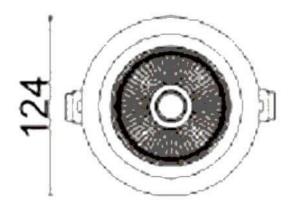

## **D-TUBE**

Lavov Downlights from the family D-TUBE , power 30  $\mbox{W}$  and CRI 80 with an optic 40 degrees made in Die Cast Aluminum finished in Black with a real lumen output of 2550lm and an efficiency of 85lm/W. ON/OFF driver.

| Product                     |                |
|-----------------------------|----------------|
| Real power (W)              | 30             |
| Real luminous flux (Lm)     | 2550           |
| Luminous efficiency (Lm/W)  | 85             |
| Beam angle (º)              | 40             |
| Life time (h)               | 50000 h L80B10 |
| IP                          | 20             |
| Electrical class insulation | Clas II        |
| Colour                      | Black          |
| Control gear included       | Yes            |
| Control gear                | ON/OFF         |
| Flicker Free                | Yes            |
| Light source                | LED            |
| Type of LED                 | СОВ            |
| Colour temperature (K)      | 3000           |
| Colour consistency (SDCM)   | SDCM<3         |
| CRI                         | 80             |