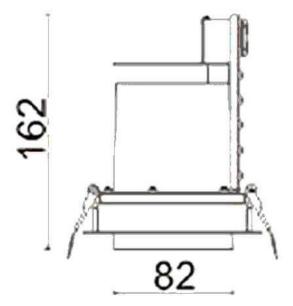

## **D-TUBE**

Lavov Downlights from the family D-TUBE , power 30  $\mbox{W}$  and CRI 80 with an optic 40 degrees made in Die Cast Aluminum finished in Black with a real lumen output of 2550lm and an efficiency of 85lm/W. ON/OFF driver.

| Product                     |                |
|-----------------------------|----------------|
| Real power (W)              | 30             |
| Real luminous flux (Lm)     | 2550           |
| Luminous efficiency (Lm/W)  | 85             |
| Beam angle (º)              | 40             |
| Life time (h)               | 50000 h L80B10 |
| IP                          | 20             |
| Electrical class insulation | Clas II        |
| Colour                      | Black          |
| Control gear included       | Yes            |
| Control gear                | ON/OFF         |
| Flicker Free                | Yes            |
| Light source                | LED            |
| Type of LED                 | СОВ            |
| Colour temperature (K)      | 3000           |
| Colour consistency (SDCM)   | SDCM<3         |
| CRI                         | 80             |