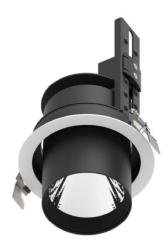

## **D-TUBE**

Lavov Downlights from the family D-TUBE , power 30  $\mbox{W}$  and CRI 80 with an optic 40 degrees made in Die Cast Aluminum finished in Black with a real lumen output of 2550lm and an efficiency of 85lm/W. ON/OFF driver.