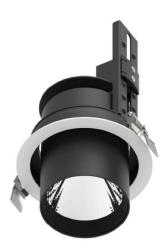

## D-TUBE

Lavov Downlights from the family D-TUBE ,power 30 W and CRI 80 with an optic 40 degrees made in Die Cast Aluminum finished in White with a real lumen output of 2550lm and an efficiency of 85lm/W. DALI driver.