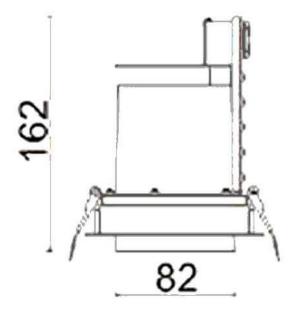

## D-TUBE

Lavov Downlights from the family D-TUBE ,power 30 W and CRI 80 with an optic 40 degrees made in Die Cast Aluminum finished in White with a real lumen output of 2550lm and an efficiency of 85lm/W. DALI driver.