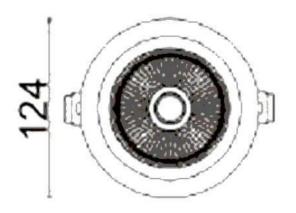

## D-TUBE

Lavov Downlights from the family D-TUBE ,power 30 W and CRI 80 with an optic 40 degrees made in Die Cast Aluminum finished in White with a real lumen output of 2550lm and an efficiency of 85lm/W. DALI driver.