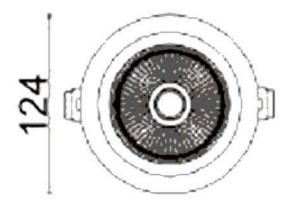

## **D-TUBE**

Lavov Downlights from the family D-TUBE , power 30  $\mbox{W}$  and CRI 80 with an optic 40 degrees made in Die Cast Aluminum finished in Black with a real lumen output of 2550lm and an efficiency of 85lm/W. DALI driver.