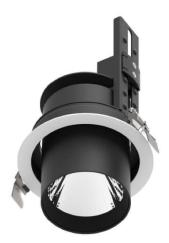

## **D-TUBE**

Lavov Downlights from the family D-TUBE , power 30  $\mbox{W}$  and CRI 80 with an optic 40 degrees made in Die Cast Aluminum finished in Black with a real lumen output of 2550lm and an efficiency of 85lm/W. DALI driver.