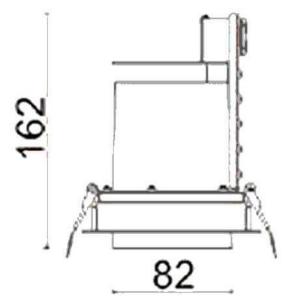

## **D-TUBE**

Lavov Downlights from the family D-TUBE , power 30  $\mbox{W}$  and CRI 80 with an optic 40 degrees made in Die Cast Aluminum finished in Black with a real lumen output of 2550lm and an efficiency of 85lm/W. DALI driver.