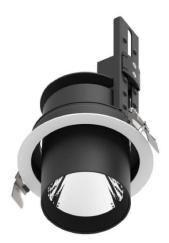

## **D-TUBE**

Lavov Downlights from the family D-TUBE , power 30  $\mbox{W}$  and CRI 80 with an optic 12 degrees made in Die Cast Aluminum finished in White with a real lumen output of 2660lm and an efficiency of 88,66lm/W. ON/OFF driver.