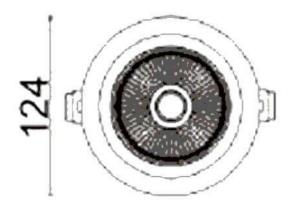

## **D-TUBE**

Lavov Downlights from the family D-TUBE , power 30  $\mbox{W}$  and CRI 80 with an optic 12 degrees made in Die Cast Aluminum finished in White with a real lumen output of 2660lm and an efficiency of 88,66lm/W. ON/OFF driver.

| Product                     | •                |
|-----------------------------|------------------|
| Real power (W)              | 30               |
| Real luminous flux (Lm)     | 2660             |
| Luminous efficiency (Lm/W)  | 88.6666666666998 |
| Beam angle (º)              | 12               |
| Life time (h)               | 50000 h L80B10   |
| IP                          | 20               |
| Electrical class insulation | Clas II          |
| Colour                      | White            |
| Control gear included       | Yes              |
| Control gear                | ON/OFF           |
| Flicker Free                | Yes              |
| Light source                | LED              |
| Type of LED                 | СОВ              |
| Colour temperature (K)      | 4000             |
| Colour consistency (SDCM)   | SDCM<3           |
| CRI                         | 80               |