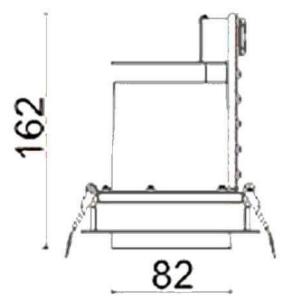

## **D-TUBE**

Lavov Downlights from the family D-TUBE , power 30  $\mbox{W}$  and CRI 80 with an optic 12 degrees made in Die Cast Aluminum finished in White with a real lumen output of 2660lm and an efficiency of 88,66lm/W. ON/OFF driver.

| Product                     | •                |
|-----------------------------|------------------|
| Real power (W)              | 30               |
| Real luminous flux (Lm)     | 2660             |
| Luminous efficiency (Lm/W)  | 88.6666666666998 |
| Beam angle (º)              | 12               |
| Life time (h)               | 50000 h L80B10   |
| IP                          | 20               |
| Electrical class insulation | Clas II          |
| Colour                      | White            |
| Control gear included       | Yes              |
| Control gear                | ON/OFF           |
| Flicker Free                | Yes              |
| Light source                | LED              |
| Type of LED                 | СОВ              |
| Colour temperature (K)      | 4000             |
| Colour consistency (SDCM)   | SDCM<3           |
| CRI                         | 80               |