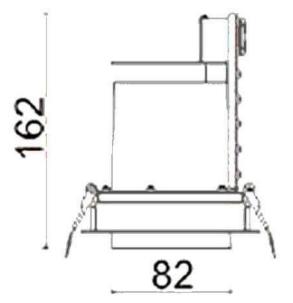

## **D-TUBE**

Lavov Downlights from the family D-TUBE , power 30  $\mbox{W}$  and CRI 80 with an optic 12 degrees made in Die Cast Aluminum finished in Black with a real lumen output of 2660lm and an efficiency of 88,66lm/W. ON/OFF driver.

| Product                     |                  |
|-----------------------------|------------------|
| Real power (W)              | 30               |
| Real luminous flux (Lm)     | 2660             |
| Luminous efficiency (Lm/W)  | 88.6666666666998 |
| Beam angle (º)              | 12               |
| Life time (h)               | 50000 h L80B10   |
| IP                          | 20               |
| Electrical class insulation | Clas II          |
| Colour                      | Black            |
| Control gear included       | Yes              |
| Control gear                | ON/OFF           |
| Flicker Free                | Yes              |
| Light source                | LED              |
| Type of LED                 | СОВ              |
| Colour temperature (K)      | 4000             |
| Colour consistency (SDCM)   | SDCM<3           |
| CRI                         | 80               |