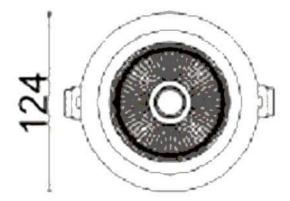

## **D-TUBE**

Lavov Downlights from the family D-TUBE , power 30  $\mbox{W}$  and CRI 80 with an optic 12 degrees made in Die Cast Aluminum finished in Black with a real lumen output of 2660lm and an efficiency of 88,66lm/W. ON/OFF driver.

| Product                     |                  |
|-----------------------------|------------------|
| Real power (W)              | 30               |
| Real luminous flux (Lm)     | 2660             |
| Luminous efficiency (Lm/W)  | 88.6666666666998 |
| Beam angle (º)              | 12               |
| Life time (h)               | 50000 h L80B10   |
| IP                          | 20               |
| Electrical class insulation | Clas II          |
| Colour                      | Black            |
| Control gear included       | Yes              |
| Control gear                | ON/OFF           |
| Flicker Free                | Yes              |
| Light source                | LED              |
| Type of LED                 | СОВ              |
| Colour temperature (K)      | 4000             |
| Colour consistency (SDCM)   | SDCM<3           |
| CRI                         | 80               |