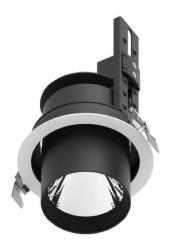

## **D-TUBE**

Lavov Downlights from the family D-TUBE , power 30  $\mbox{W}$  and CRI 80 with an optic 12 degrees made in Die Cast Aluminum finished in Black with a real lumen output of 2660lm and an efficiency of 88,66lm/W. ON/OFF driver.