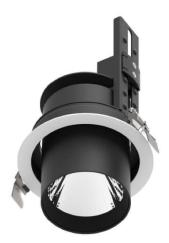

## **D-TUBE**

Lavov Downlights from the family D-TUBE , power 30  $\mbox{W}$  and CRI 80 with an optic 12 degrees made in Die Cast Aluminum finished in White with a real lumen output of 2660lm and an efficiency of 88,66lm/W. DALI driver.