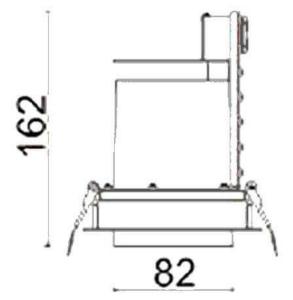

## **D-TUBE**

Lavov Downlights from the family D-TUBE , power 30  $\mbox{W}$  and CRI 80 with an optic 12 degrees made in Die Cast Aluminum finished in White with a real lumen output of 2660lm and an efficiency of 88,66lm/W. DALI driver.