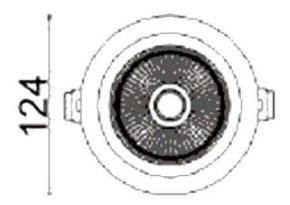

## **D-TUBE**

Lavov Downlights from the family D-TUBE , power 30  $\mbox{W}$  and CRI 80 with an optic 12 degrees made in Die Cast Aluminum finished in White with a real lumen output of 2660lm and an efficiency of 88,66lm/W. DALI driver.