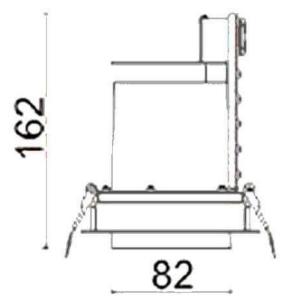

## **D-TUBE**

Lavov Downlights from the family D-TUBE , power 30  $\mbox{W}$  and CRI 80 with an optic 24 degrees made in Die Cast Aluminum finished in White with a real lumen output of 2660lm and an efficiency of 88,66lm/W. ON/OFF driver.