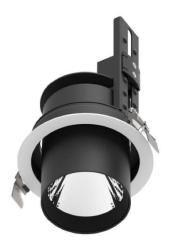

## **D-TUBE**

Lavov Downlights from the family D-TUBE , power 30  $\mbox{W}$  and CRI 80 with an optic 24 degrees made in Die Cast Aluminum finished in White with a real lumen output of 2660lm and an efficiency of 88,66lm/W. ON/OFF driver.