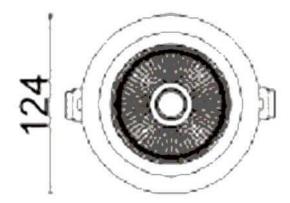

## **D-TUBE**

Lavov Downlights from the family D-TUBE , power 30  $\mbox{W}$  and CRI 80 with an optic 24 degrees made in Die Cast Aluminum finished in White with a real lumen output of 2660lm and an efficiency of 88,66lm/W. ON/OFF driver.