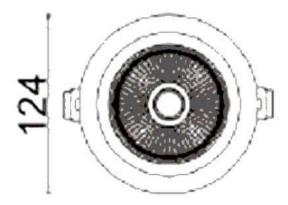

## **D-TUBE**

Lavov Downlights from the family D-TUBE , power 30  $\mbox{W}$  and CRI 80 with an optic 24 degrees made in Die Cast Aluminum finished in Black with a real lumen output of 2660lm and an efficiency of 88,66lm/W. ON/OFF driver.

| Item code    | 86.D009.2421.02                        |  |
|--------------|----------------------------------------|--|
| Product type | Indoor                                 |  |
| Category     | Downlights                             |  |
| Family       | D-TUBE                                 |  |
| Subfamily    | D-TUBE                                 |  |
| Pictograms   | 220 V 240 V XX° CRI 80                 |  |
|              | Driver On IP 50000h NCL. Off 20 L80B10 |  |

| Product                     |                 |
|-----------------------------|-----------------|
| Real power (W)              | 30              |
| Real luminous flux (Lm)     | 2660            |
| Luminous efficiency (Lm/W)  | 88.666666666998 |
| Beam angle (º)              | 24              |
| Life time (h)               | 50000 h L80B10  |
| IP                          | 20              |
| Electrical class insulation | Clas II         |
| Colour                      | Black           |
| Control gear included       | Yes             |
| Control gear                | ON/OFF          |
| Flicker Free                | Yes             |
| Light source                | LED             |
| Type of LED                 | СОВ             |
| Colour temperature (K)      | 4000            |
| Colour consistency (SDCM)   | SDCM<3          |
| CRI                         | 80              |