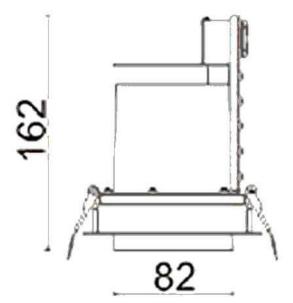

## **D-TUBE**

Lavov Downlights from the family D-TUBE , power 30  $\mbox{W}$  and CRI 80 with an optic 24 degrees made in Die Cast Aluminum finished in Black with a real lumen output of 2660lm and an efficiency of 88,66lm/W. ON/OFF driver.

| Item code    | 86.D009.2421.02                        |  |
|--------------|----------------------------------------|--|
| Product type | Indoor                                 |  |
| Category     | Downlights                             |  |
| Family       | D-TUBE                                 |  |
| Subfamily    | D-TUBE                                 |  |
| Pictograms   | 220 V 240 V XX° CRI 80                 |  |
|              | Driver On IP 50000h NCL. Off 20 L80B10 |  |

| Product                     |                 |
|-----------------------------|-----------------|
| Real power (W)              | 30              |
| Real luminous flux (Lm)     | 2660            |
| Luminous efficiency (Lm/W)  | 88.666666666998 |
| Beam angle (º)              | 24              |
| Life time (h)               | 50000 h L80B10  |
| IP                          | 20              |
| Electrical class insulation | Clas II         |
| Colour                      | Black           |
| Control gear included       | Yes             |
| Control gear                | ON/OFF          |
| Flicker Free                | Yes             |
| Light source                | LED             |
| Type of LED                 | СОВ             |
| Colour temperature (K)      | 4000            |
| Colour consistency (SDCM)   | SDCM<3          |
| CRI                         | 80              |