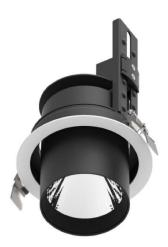

## **D-TUBE**

Lavov Downlights from the family D-TUBE , power 30  $\mbox{W}$  and CRI 80 with an optic 24 degrees made in Die Cast Aluminum finished in Black with a real lumen output of 2660lm and an efficiency of 88,66lm/W. ON/OFF driver.