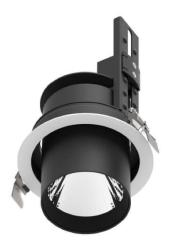

## **D-TUBE**

Lavov Downlights from the family D-TUBE , power 30  $\mbox{W}$  and CRI 80 with an optic 24 degrees made in Die Cast Aluminum finished in White with a real lumen output of 2660lm and an efficiency of 88,66lm/W. DALI driver.