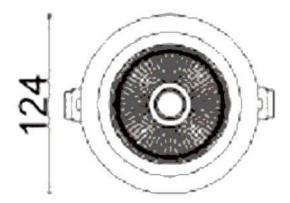

## **D-TUBE**

Lavov Downlights from the family D-TUBE , power 30  $\mbox{W}$  and CRI 80 with an optic 24 degrees made in Die Cast Aluminum finished in White with a real lumen output of 2660lm and an efficiency of 88,66lm/W. DALI driver.