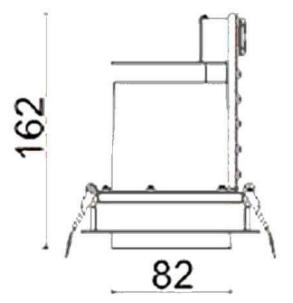

## **D-TUBE**

Lavov Downlights from the family D-TUBE , power 30  $\mbox{W}$  and CRI 80 with an optic 24 degrees made in Die Cast Aluminum finished in White with a real lumen output of 2660lm and an efficiency of 88,66lm/W. DALI driver.