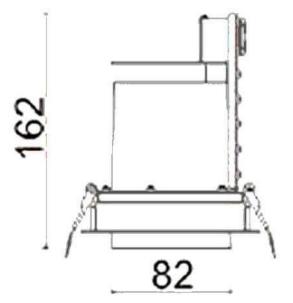

## **D-TUBE**

Lavov Downlights from the family D-TUBE , power 30  $\mbox{W}$  and CRI 80 with an optic 24 degrees made in Die Cast Aluminum finished in Black with a real lumen output of 2660lm and an efficiency of 88,66lm/W. DALI driver.

| Product                     |                  |
|-----------------------------|------------------|
| Real power (W)              | 30               |
| Real luminous flux (Lm)     | 2660             |
| Luminous efficiency (Lm/W)  | 88.6666666666998 |
| Beam angle (º)              | 24               |
| Life time (h)               | 50000 h L80B10   |
| IP                          | 20               |
| Electrical class insulation | Clas II          |
| Colour                      | Black            |
| Control gear included       | Yes              |
| Control gear                | DALI             |
| Flicker Free                | Yes              |
| Light source                | LED              |
| Type of LED                 | СОВ              |
| Colour temperature (K)      | 4000             |
| Colour consistency (SDCM)   | SDCM<3           |
| CRI                         | 80               |