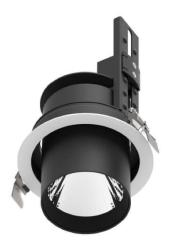

## **D-TUBE**

Lavov Downlights from the family D-TUBE , power 30  $\mbox{W}$  and CRI 80 with an optic 24 degrees made in Die Cast Aluminum finished in Black with a real lumen output of 2660lm and an efficiency of 88,66lm/W. DALI driver.