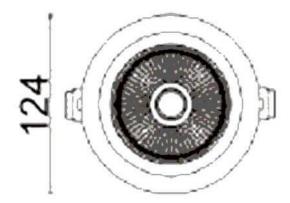

## **D-TUBE**

Lavov Downlights from the family D-TUBE , power 30  $\mbox{W}$  and CRI 80 with an optic 24 degrees made in Die Cast Aluminum finished in Black with a real lumen output of 2660lm and an efficiency of 88,66lm/W. DALI driver.

| Product                     |                  |
|-----------------------------|------------------|
| Real power (W)              | 30               |
| Real luminous flux (Lm)     | 2660             |
| Luminous efficiency (Lm/W)  | 88.6666666666998 |
| Beam angle (º)              | 24               |
| Life time (h)               | 50000 h L80B10   |
| IP                          | 20               |
| Electrical class insulation | Clas II          |
| Colour                      | Black            |
| Control gear included       | Yes              |
| Control gear                | DALI             |
| Flicker Free                | Yes              |
| Light source                | LED              |
| Type of LED                 | СОВ              |
| Colour temperature (K)      | 4000             |
| Colour consistency (SDCM)   | SDCM<3           |
| CRI                         | 80               |