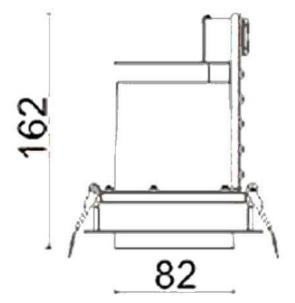

## **D-TUBE**

Lavov Downlights from the family D-TUBE , power 30  $\mbox{W}$  and CRI 80 with an optic 40 degrees made in Die Cast Aluminum finished in White with a real lumen output of 2660lm and an efficiency of 88,66lm/W. ON/OFF driver.