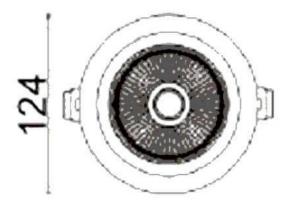

## **D-TUBE**

Lavov Downlights from the family D-TUBE , power 30  $\mbox{W}$  and CRI 80 with an optic 40 degrees made in Die Cast Aluminum finished in White with a real lumen output of 2660lm and an efficiency of 88,66lm/W. ON/OFF driver.