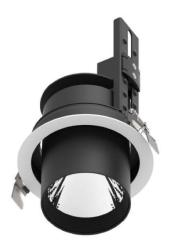

## **D-TUBE**

Lavov Downlights from the family D-TUBE , power 30  $\mbox{W}$  and CRI 80 with an optic 40 degrees made in Die Cast Aluminum finished in Black with a real lumen output of 2660lm and an efficiency of 88,66lm/W. ON/OFF driver.