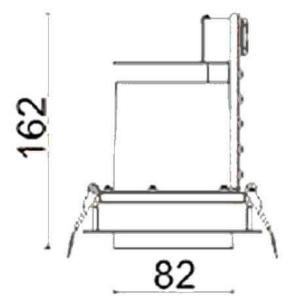

## **D-TUBE**

Lavov Downlights from the family D-TUBE , power 30  $\mbox{W}$  and CRI 80 with an optic 40 degrees made in Die Cast Aluminum finished in Black with a real lumen output of 2660lm and an efficiency of 88,66lm/W. ON/OFF driver.

| Product                     |                  |
|-----------------------------|------------------|
| Real power (W)              | 30               |
| Real luminous flux (Lm)     | 2660             |
| Luminous efficiency (Lm/W)  | 88.6666666666998 |
| Beam angle (º)              | 40               |
| Life time (h)               | 50000 h L80B10   |
| IP                          | 20               |
| Electrical class insulation | Clas II          |
| Colour                      | Black            |
| Control gear included       | Yes              |
| Control gear                | ON/OFF           |
| Flicker Free                | Yes              |
| Light source                | LED              |
| Type of LED                 | СОВ              |
| Colour temperature (K)      | 4000             |
| Colour consistency (SDCM)   | SDCM<3           |
| CRI                         | 80               |