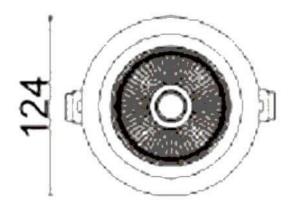

## **D-TUBE**

Lavov Downlights from the family D-TUBE , power 30  $\mbox{W}$  and CRI 80 with an optic 40 degrees made in Die Cast Aluminum finished in Black with a real lumen output of 2660lm and an efficiency of 88,66lm/W. ON/OFF driver.

| Product                     |                  |
|-----------------------------|------------------|
| Real power (W)              | 30               |
| Real luminous flux (Lm)     | 2660             |
| Luminous efficiency (Lm/W)  | 88.6666666666998 |
| Beam angle (º)              | 40               |
| Life time (h)               | 50000 h L80B10   |
| IP                          | 20               |
| Electrical class insulation | Clas II          |
| Colour                      | Black            |
| Control gear included       | Yes              |
| Control gear                | ON/OFF           |
| Flicker Free                | Yes              |
| Light source                | LED              |
| Type of LED                 | СОВ              |
| Colour temperature (K)      | 4000             |
| Colour consistency (SDCM)   | SDCM<3           |
| CRI                         | 80               |