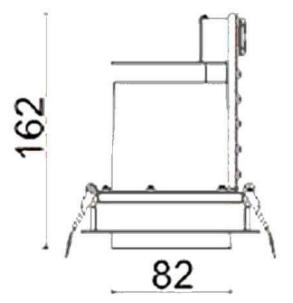

## **D-TUBE**

Lavov Downlights from the family D-TUBE , power 30  $\mbox{W}$  and CRI 80 with an optic 40 degrees made in Die Cast Aluminum finished in White with a real lumen output of 2660lm and an efficiency of 88,66lm/W. DALI driver.