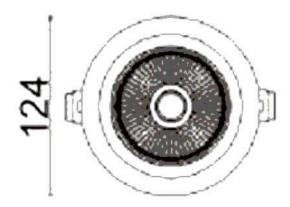

## **D-TUBE**

Lavov Downlights from the family D-TUBE , power 30  $\mbox{W}$  and CRI 80 with an optic 40 degrees made in Die Cast Aluminum finished in White with a real lumen output of 2660lm and an efficiency of 88,66lm/W. DALI driver.