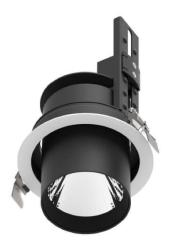

## **D-TUBE**

Lavov Downlights from the family D-TUBE , power 30  $\mbox{W}$  and CRI 80 with an optic 40 degrees made in Die Cast Aluminum finished in White with a real lumen output of 2660lm and an efficiency of 88,66lm/W. DALI driver.