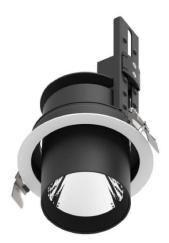

## **D-TUBE**

Lavov Downlights from the family D-TUBE , power 30  $\mbox{W}$  and CRI 80 with an optic 40 degrees made in Die Cast Aluminum finished in Black with a real lumen output of 2660lm and an efficiency of 88,66lm/W. DALI driver.