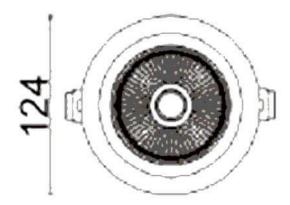

## **D-TUBE**

Lavov Downlights from the family D-TUBE , power 30  $\mbox{W}$  and CRI 80 with an optic 40 degrees made in Die Cast Aluminum finished in Black with a real lumen output of 2660lm and an efficiency of 88,66lm/W. DALI driver.