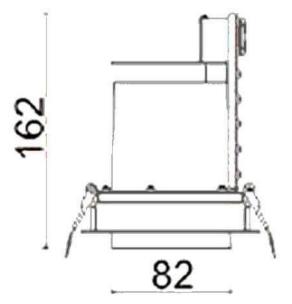

## **D-TUBE**

Lavov Downlights from the family D-TUBE , power 30  $\mbox{W}$  and CRI 80 with an optic 40 degrees made in Die Cast Aluminum finished in Black with a real lumen output of 2660lm and an efficiency of 88,66lm/W. DALI driver.