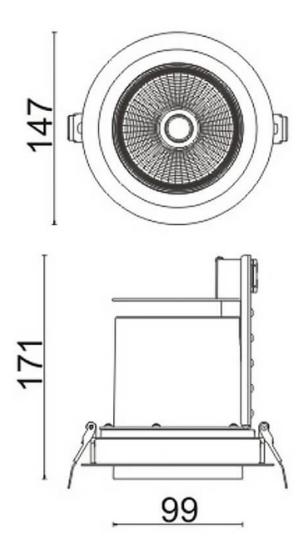

## **D-TUBE**

Lavov Downlights from the family D-TUBE , power 40  $\mbox{W}$  and CRI 80 with an optic 12 degrees made in Die Cast Aluminum finished in White with a real lumen output of 2970lm and an efficiency of 74,25lm/W. ON/OFF driver.