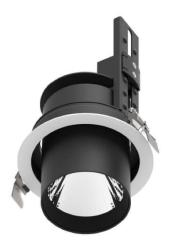

## **D-TUBE**

Lavov Downlights from the family D-TUBE , power 40  $\mbox{W}$  and CRI 80 with an optic 12 degrees made in Die Cast Aluminum finished in Black with a real lumen output of 2970lm and an efficiency of 74,25lm/W. ON/OFF driver.