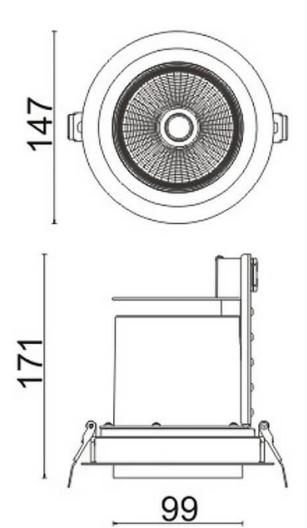

## **D-TUBE**

Lavov Downlights from the family D-TUBE , power 40  $\mbox{W}$  and CRI 80 with an optic 12 degrees made in Die Cast Aluminum finished in Black with a real lumen output of 2970lm and an efficiency of 74,25lm/W. ON/OFF driver.