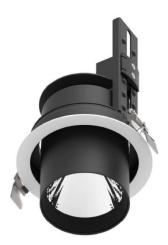

## **D-TUBE**

Lavov Downlights from the family D-TUBE , power 40  $\mbox{W}$  and CRI 80 with an optic 12 degrees made in Die Cast Aluminum finished in White with a real lumen output of 2970lm and an efficiency of 74,25lm/W. DALI driver.