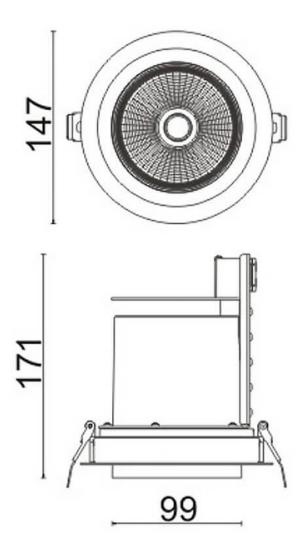

## **D-TUBE**

Lavov Downlights from the family D-TUBE , power 40  $\mbox{W}$  and CRI 80 with an optic 12 degrees made in Die Cast Aluminum finished in White with a real lumen output of 2970lm and an efficiency of 74,25lm/W. DALI driver.