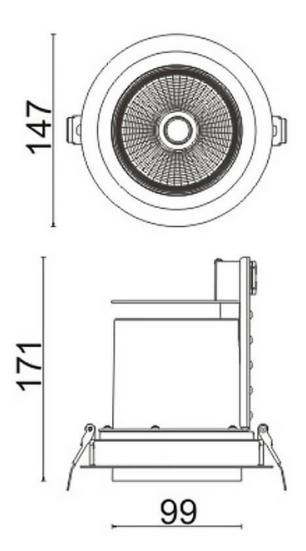

## **D-TUBE**

Lavov Downlights from the family D-TUBE , power 40  $\mbox{W}$  and CRI 80 with an optic 12 degrees made in Die Cast Aluminum finished in Black with a real lumen output of 2970lm and an efficiency of 74,25lm/W. DALI driver.

| Product                     | ·              |
|-----------------------------|----------------|
| Real power (W)              | 40             |
| Real luminous flux (Lm)     | 2970           |
| Luminous efficiency (Lm/W)  | 74.25          |
| Beam angle (º)              | 12             |
| Life time (h)               | 50000 h L80B10 |
| IP                          | 20             |
| Electrical class insulation | Clas II        |
| Colour                      | Black          |
| Control gear included       | Yes            |
| Control gear                | DALI           |
| Flicker Free                | Yes            |
| Light source                | LED            |
| Type of LED                 | СОВ            |
| Colour temperature (K)      | 3000           |
| Colour consistency (SDCM)   | SDCM<3         |
| CRI                         | 80             |