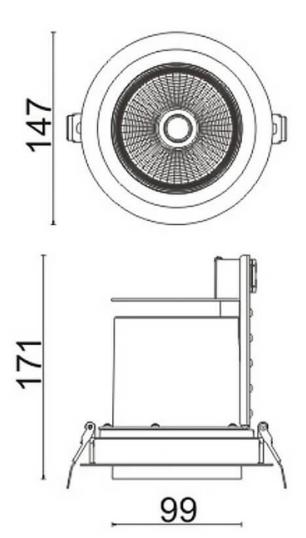

## **D-TUBE**

Lavov Downlights from the family D-TUBE , power 40  $\mbox{W}$  and CRI 80 with an optic 24 degrees made in Die Cast Aluminum finished in Black with a real lumen output of 2970lm and an efficiency of 74,25lm/W. ON/OFF driver.

| Item code    | 86.D009.3321.02 Indoor Downlights  |  |
|--------------|------------------------------------|--|
| Product type |                                    |  |
| Category     |                                    |  |
| Family       | D-TUBE                             |  |
| Subfamily    | D-TUBE                             |  |
| Pictograms   | 220 v CRI CE                       |  |
|              | Driver   On   IP   50000h   L80B10 |  |

| Product                     |                |
|-----------------------------|----------------|
| Real power (W)              | 40             |
| Real luminous flux (Lm)     | 2970           |
| Luminous efficiency (Lm/W)  | 74.25          |
| Beam angle (º)              | 24             |
| Life time (h)               | 50000 h L80B10 |
| IP                          | 20             |
| Electrical class insulation | Clas II        |
| Colour                      | Black          |
| Control gear included       | Yes            |
| Control gear                | ON/OFF         |
| Flicker Free                | Yes            |
| Light source                | LED            |
| Type of LED                 | СОВ            |
| Colour temperature (K)      | 3000           |
| Colour consistency (SDCM)   | SDCM<3         |
| CRI                         | 80             |