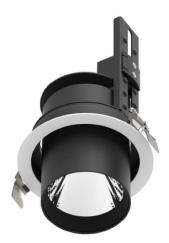

## **D-TUBE**

Lavov Downlights from the family D-TUBE , power 40  $\mbox{W}$  and CRI 80 with an optic 24 degrees made in Die Cast Aluminum finished in Black with a real lumen output of 2970lm and an efficiency of 74,25lm/W. ON/OFF driver.

| Item code    | 86.D009.3321.02 Indoor Downlights  |  |
|--------------|------------------------------------|--|
| Product type |                                    |  |
| Category     |                                    |  |
| Family       | D-TUBE                             |  |
| Subfamily    | D-TUBE                             |  |
| Pictograms   | 220 v CRI CE                       |  |
|              | Driver   On   IP   50000h   L80B10 |  |

| Product                     |                |
|-----------------------------|----------------|
| Real power (W)              | 40             |
| Real luminous flux (Lm)     | 2970           |
| Luminous efficiency (Lm/W)  | 74.25          |
| Beam angle (º)              | 24             |
| Life time (h)               | 50000 h L80B10 |
| IP                          | 20             |
| Electrical class insulation | Clas II        |
| Colour                      | Black          |
| Control gear included       | Yes            |
| Control gear                | ON/OFF         |
| Flicker Free                | Yes            |
| Light source                | LED            |
| Type of LED                 | СОВ            |
| Colour temperature (K)      | 3000           |
| Colour consistency (SDCM)   | SDCM<3         |
| CRI                         | 80             |